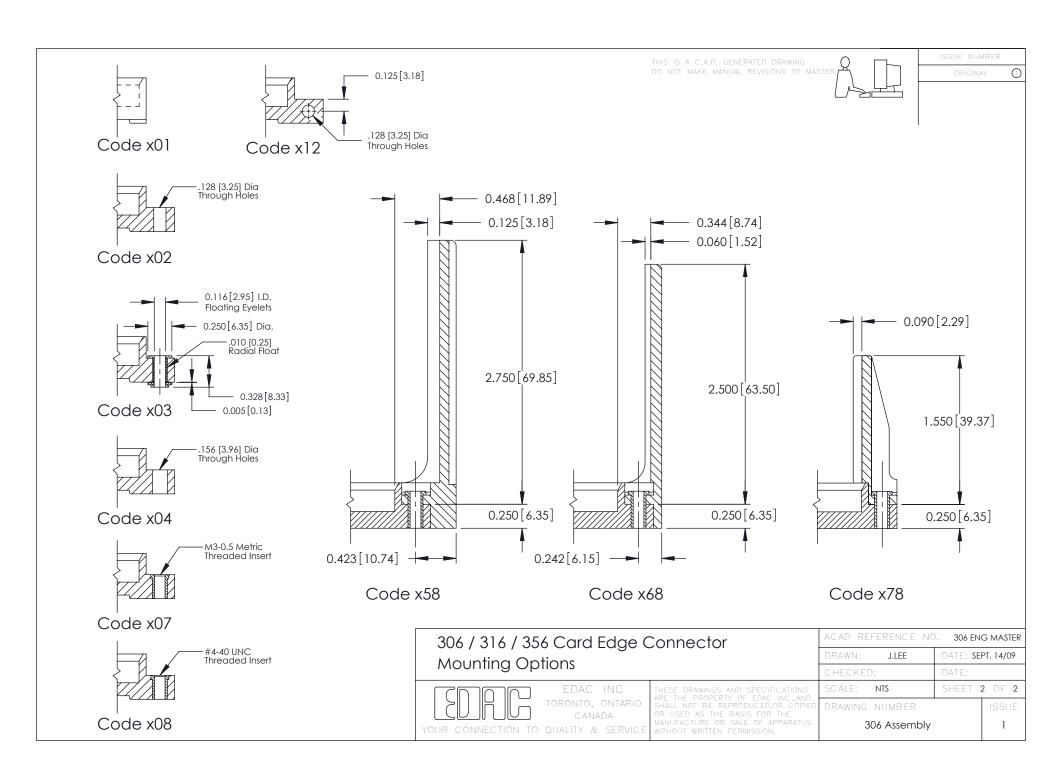

**Mounting Option Contact Detail** 520-P.C. Tail .046x.015(1.17x0.38) - Tail LG.=.213(5.41) 108-#4-40 Unified Threaded Inserts .156 [3.96] Contact Spacing with Single Centreline Row 0.343[8.71] Card Slot Accepts .054 (1.37) to .070 (1.78)  $\phi$ 0.156[3.96] Thick P.C. Board **-**−0.156[3.96] 4.064 [103.23] 4.210 [106.93] 4.496 114.20 0.295 [7.49] Card Slot 0.460[11.68] 0.250 [6.35] 0.165[4.19] 4.806 [122.07] Point of Contact 306 ENG MASTER 306 / 316 / 356 Card Edge Connector DATE: SEPT. 14/09 J.LEE Part Number: 306-025-520-108 **See Accompanying Pages for: Mounting Options** SHEET 1 OF 2 NTS **Features and Specifications** 306 Assembly YOUR CONNECTION TO QUALITY & SERVICE