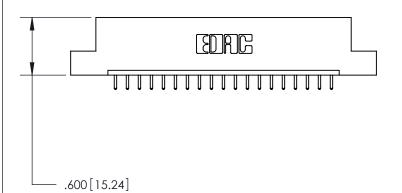

Card Slot Accepts .054 [1.37] to .070 [1.78] Thick P.C. Board

.330 [8.38] Card Slot .160 [4.07] Point of Contact —

THIS IS A C.A.D. GENERATED DRAWING DO NOT MAKE MANUAL REVISIONS TO MASTER.

ISSUE NUMBER

.165[4.19]

.375 [9.54]

ORIGINAL

1

.060 [1.52] .125(3.18) to .210(5.33) **Outside Tails** .125(3.18) to .210(5.33) **Outside Tails** 

**Contact Code 560** 

INSULATOR MATERIAL: THERMOPLASTIC POLYESTER, UL 94V-0 CONTACT MATERIAL; COPPER, NICKEL, TIN ALLOY CA-725 CONTACT PLATING: GOLD ON THE MATING AREA, TIN-LEAD ON THE CONTACT TAILS, NICKEL UNDERPLATE