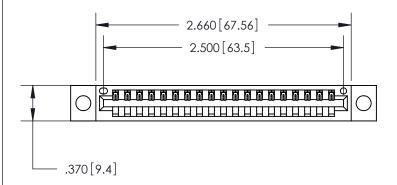

Contact Dimensions: 521-P.C. Tail .025 Sq. (0.64 Sq.) - Tail LG. =.150 (3.81) .125 (3.18) Contact Spacing x .250 (6.35) Row Spacing

THIS IS A C.A.D. GENERATED DRAWING DO NOT MAKE MANUAL REVISIONS TO MASTER.

1

INSULATOR MATERIAL: THERMOPLASTIC POLYESTER, UL 94V-0 CONTACT MATERIAL; COPPER, NICKEL, TIN ALLOY CA-725

CONTACT PLATING: GOLD ON THE MATING AREA, TIN-LEAD ON THE CONTACT TAILS, NICKEL UNDERPLATE

| 846/896 SERIES HIGH TEMP CARD EDGE CONNECTOR |
|----------------------------------------------|
| PART NUMBER: 896-019-521-104                 |
| 1 AKT NUMBER, 070-017-321-104                |