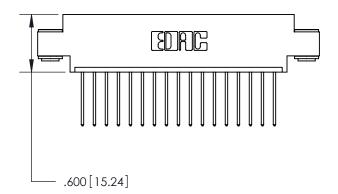

THIS IS A C.A.D. GENERATED DRAWING DO NOT MAKE MANUAL REVISIONS TO MASTER.

| 846/896 SERIES HIGH TEMP CARD EDGE CONNECTOR |
|----------------------------------------------|
| PART NUMBER: 896-017-540-603                 |