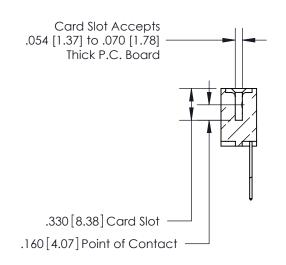

## 846/896 SERIES HIGH TEMP CARD EDGE CONNECTOR CONTACT CODE 555,556,558,559,560 DIMENSIONS

.150 [3.81]

YOUR CONNECTION TO QUALITY & SERVICE

**Contact Code 559** 

**EDAC INC** TORONTO, ONTARIO CANADA

THESE DRAWINGS AND SPECIFICATIONS ARE THE PROPERTY OF EDAC INC.,AND SHALL NOT BE REPRODUCED, OR COPIED OR USED AS THE BASIS FOR THE MANUFACTURE OR SALE OF APPARATUS WITHOUT WRITTEN PERMISSION.