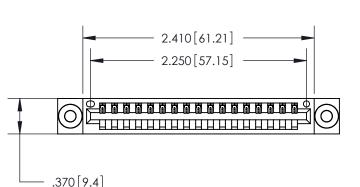

THIS IS A C.A.D. GENERATED DRAWING DO NOT MAKE MANUAL REVISIONS TO MASTER.

| 846/896 SERIES HIGH TEMP CARD EDGE CONNECTOR |
|----------------------------------------------|
| PART NUMBER: 896-017-540-603                 |