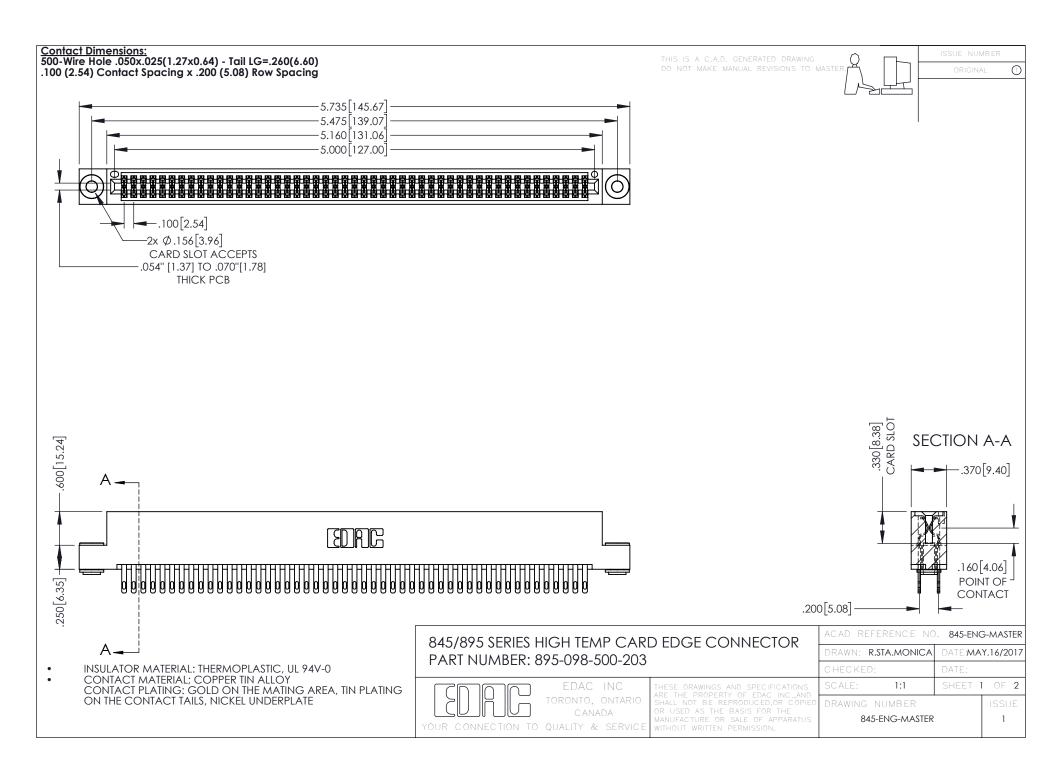

- INSULATOR MATERIAL: THERMOPLASTIC POLYESTER, UL 94V-0 DAP MATERIAL AVAILABLE UPON REQUEST
- CONTACT MATERIAL; COPPER ALLOY

**Contact Code 558** 

CONTACT PLATING: GOLD ON THE MATING AREA, TIN PLATING ON THE CONTACT TAILS, NICKEL UNDERPLATE

## 845/895 SERIES HIGH TEMP CARD EDGE CONNECTOR CONTACT CODE 555,556,558,559,560 DIMENSIONS

YOUR CONNECTION TO QUALITY & SERVICE

Contact Code 559

|   | ACAD REFERENCE NO   | . 845-ENG-MASTER |
|---|---------------------|------------------|
|   | DRAWN: R.STA.MONICA | DATE:MAY.16/2017 |
|   | CHECKED:            | DATE:            |
|   | SCALE: 1:1          | SHEET 2 OF 2     |
| D | DRAWING NUMBER      | ISSUE            |

Contact Code 560

845-ENG-MASTER