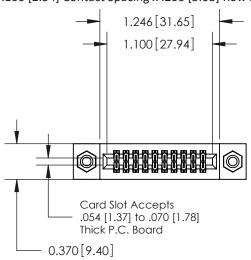

842/892 Series High Temp Card Edge Connector Part Number: 892-020-556-208

YOUR CONNECTION TO QUALITY & SERVICE

842 ENG MASTER J.LEE DATE: OCT. 06/09 SHEET 1 OF 3 NTS

SECTION A-A

842 Assembly

THIS IS A C.A.D. GENERATED DRAWING DO NOT MAKE MANUAL REVISIONS TO MASTER