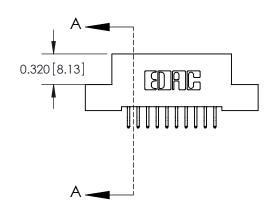

## **Contact Detail**

556-Extender Board Bend (Code 520 Contacts)

.100 [2.54] Contact Spacing x .200 [5.08] Row Spacing

**See Accompanying Pages for:** 

- **Contact Bend Details**
- **Mounting Options**

.240 [6.10] Point of Contact-