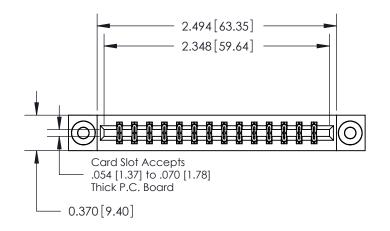

ORIGINAL

**See Accompanying Pages for:** 

**Contact Bend Details** 

837/887 Series High Temp Card Edge Connector Part Number: 887-028-555-203

YOUR CONNECTION TO QUALITY & SERVICE

**EDAC INC** TORONTO, ONTARIO CANADA