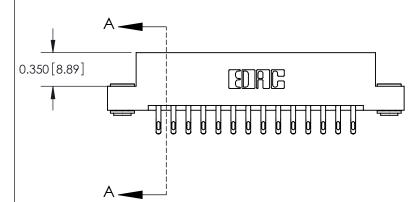

ORIGINAL

**See Accompanying Pages for:** 

**Contact Bend Details** 

837/887 Series High Temp Card Edge Connector Part Number: 887-028-555-203

YOUR CONNECTION TO QUALITY & SERVICE

**EDAC INC** TORONTO, ONTARIO CANADA