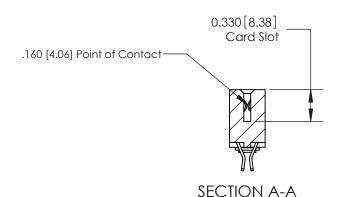

## **Contact Detail**

555-Extender Board Bend (Code 500 Contacts)

.156 [3.96] Contact Spacing x .200 [5.08] Row Spacing

THIS IS A C.A.D. GENERATED DRAWING DO NOT MAKE MANUAL REVISIONS TO MASTER.

ISSUE NUMBER