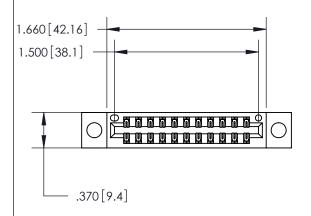

<u>Contact Dimensions:</u> 556-Extender Board Bend (Code 520 Contacts) See Sheet 2 for Contact Code 555, 556, 558, 559, 560 Dimensions

THIS IS A C.A.D. GENERATED DRAWING DO NOT MAKE MANUAL REVISIONS TO MASTER.

846/896 SERIES HIGH TEMP CARD EDGE CONNECTOR PART NUMBER: 846-022-556-204

YOUR CONNECTION TO QUALITY & SERVICE

**EDAC INC** TORONTO, ONTARIO CANADA

THESE DRAWINGS AND SPECIFICATIONS ARE THE PROPERTY OF EDAC INC., AND SHALL NOT BE REPRODUCED, OR COPIED OR USED AS THE BASIS FOR THE MANUFACTURE OR SALE OF APPARATUS WITHOUT WRITTEN PERMISSION.

ISSUE NUMBER

ORIGINAL

.600 [15.24]

INSULATOR MATERIAL: THERMOPLASTIC POLYESTER, UL 94V-0 CONTACT MATERIAL; COPPER, NICKEL, TIN ALLOY CA-725

CONTACT PLATING: GOLD ON THE MATING AREA, TIN-LEAD ON THE CONTACT TAILS, NICKEL UNDERPLATE