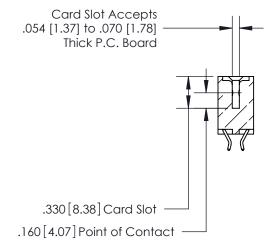

## 846/896 SERIES HIGH TEMP CARD EDGE CONNECTOR CONTACT CODE 555,556,558,559,560 DIMENSIONS

.150 [3.81]

YOUR CONNECTION TO QUALITY & SERVICE

**Contact Code 559** 

**EDAC INC** TORONTO, ONTARIO CANADA

THESE DRAWINGS AND SPECIFICATIONS ARE THE PROPERTY OF EDAC INC.,AND SHALL NOT BE REPRODUCED, OR COPIED OR USED AS THE BASIS FOR THE MANUFACTURE OR SALE OF APPARATUS WITHOUT WRITTEN PERMISSION.

**Contact Code 560** 

INSULATOR MATERIAL: THERMOPLASTIC POLYESTER, UL 94V-0 CONTACT MATERIAL; COPPER, NICKEL, TIN ALLOY CA-725 CONTACT PLATING: GOLD ON THE MATING AREA, TIN-LEAD ON THE CONTACT TAILS, NICKEL UNDERPLATE

**Contact Code 558** 