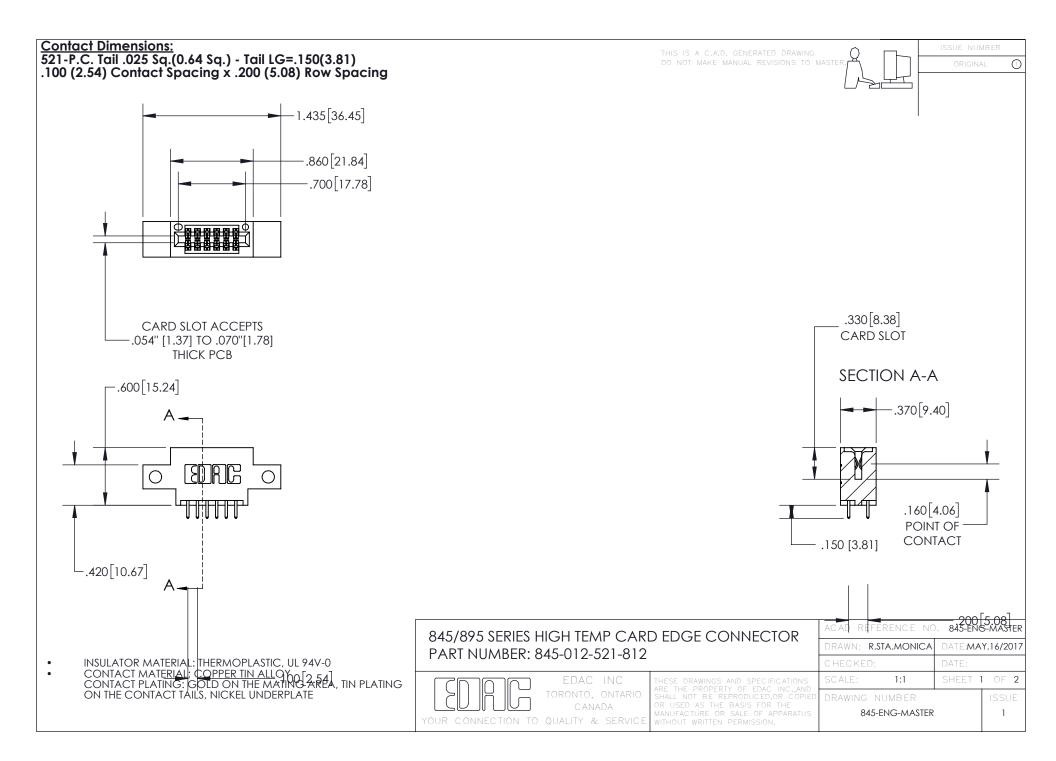

INSULATOR MATERIAL: THERMOPLASTIC POLYESTER, UL 94V-0 DAP MATERIAL AVAILABLE UPON REQUEST

**Contact Code 558** 

CONTACT MATERIAL; COPPER ALLOY CONTACT PLATING: GOLD ON THE MATING AREA, TIN PLATING ON THE CONTACT TAILS, NICKEL UNDERPLATE

## 845/895 SERIES HIGH TEMP CARD EDGE CONNECTOR CONTACT CODE 555,556,558,559,560 DIMENSIONS

YOUR CONNECTION TO QUALITY & SERVICE

Contact Code 559

|   | ACAD REFERENCE NO. 845-ENG-MASTER |                  |  |
|---|-----------------------------------|------------------|--|
|   | DRAWN: R.STA.MONICA               | DATE:MAY.16/2017 |  |
|   | CHECKED:                          | DATE:            |  |
|   | SCALE: 1:1                        | SHEET 2 OF 2     |  |
| D | DRAWING NUMBER                    | ISSUE            |  |

Contact Code 560

845-ENG-MASTER