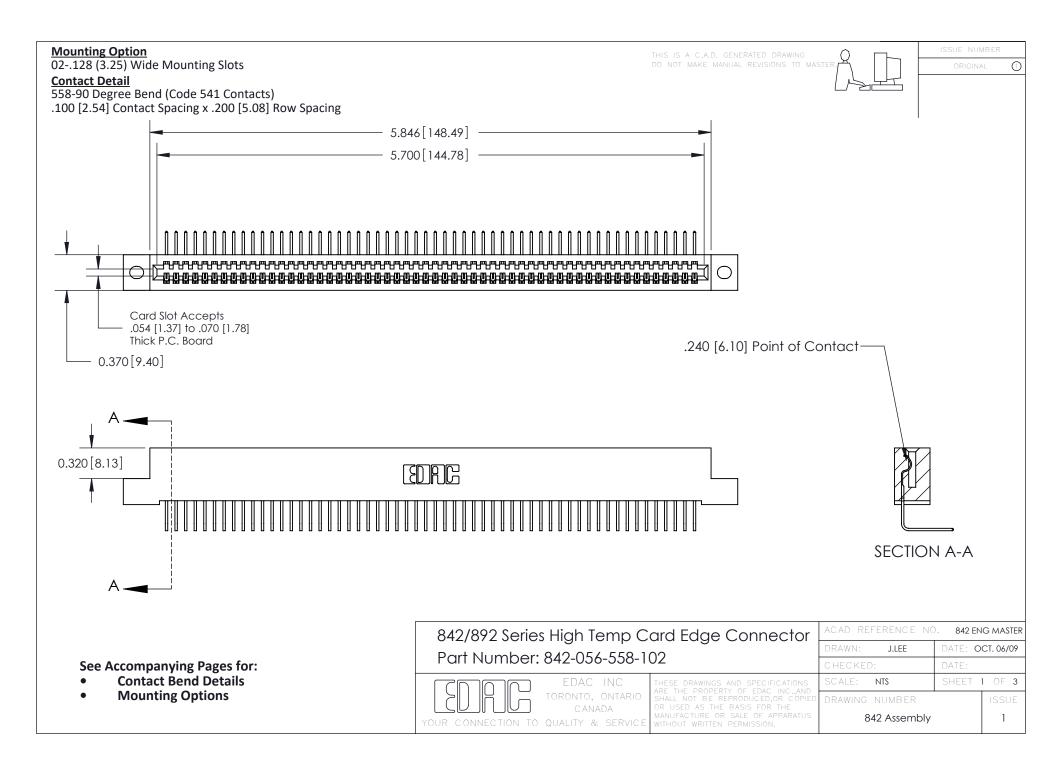

THIS IS A C.A.D. GENERATED DRAWING DO NOT MAKE MANUAL REVISIONS TO MASTER

ORIGINAL (1)



| 842/892 Series High Temp Card Edge Connector<br>Contact Bend Detail |                                                                                                 | ACAD REFERENCE NO. 842 ENG MASTER |             |                  |        |
|---------------------------------------------------------------------|-------------------------------------------------------------------------------------------------|-----------------------------------|-------------|------------------|--------|
|                                                                     |                                                                                                 | DRAWN:                            | J.LEE