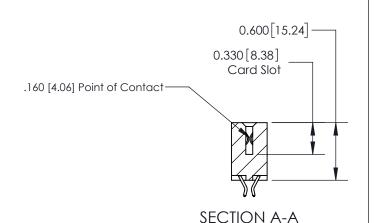

## **Contact Detail**

556-Extender Board Bend (Code 520 Contacts)

.156 [3.96] Contact Spacing x .200 [5.08] Row Spacing

THIS IS A C.A.D. GENERATED DRAWING DO NOT MAKE MANUAL REVISIONS TO MASTER.

ISSUE NUMBER