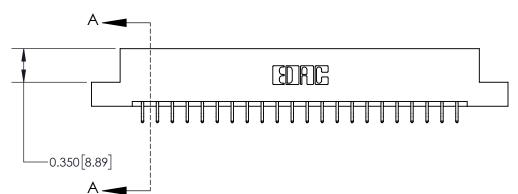

## **Contact Detail**

556-Extender Board Bend (Code 520 Contacts)

.156 [3.96] Contact Spacing x .200 [5.08] Row Spacing

THIS IS A C.A.D. GENERATED DRAWING DO NOT MAKE MANUAL REVISIONS TO MASTER.

ISSUE NUMBER