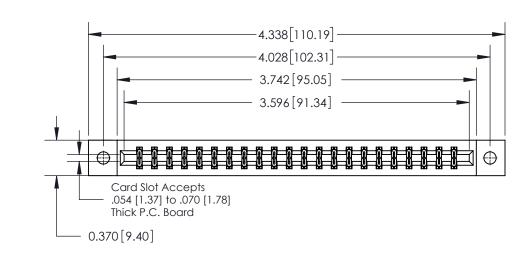

**Mounting Option** 

02-.128 (3.25) Dia. Mounting Holes

## **Contact Detail**

556-Extender Board Bend (Code 520 Contacts)

.156 [3.96] Contact Spacing x .200 [5.08] Row Spacing





THIS IS A C.A.D. GENERATED DRAWING DO NOT MAKE MANUAL REVISIONS TO MASTER.



ISSUE NUMBER

ORIGINAL



**See Accompanying Page for:** 

**Contact Bend Details** 

837/887 Series High Temp Card Edge Connector Part Number: 837-044-556-202



**EDAC INC** TORONTO, ONTARIO CANADA

THESE DRAWINGS AND SPECIFICATIONS ARE THE PROPERTY OF EDAC INC.,AND SHALL NOT BE REPRODUCED, OR COPIED OR USED AS THE BASIS FOR THE MANUFACTURE OR SALE OF APPARATUS WITHOUT WRITTEN PERMISSION.

| ACAD REFERENCE NO. | 837 ENG MASTER   |  |  |
|--------------------|------------------|--|--|
| DRAWN: J.LEE       | DATE: OCT. 06/09 |  |  |
| CHECKED:           | DATE:            |  |  |
| SCALE: NTS         | SHEET 1 OF 2     |  |  |
| DRAWING NUMBER     | ISSUE            |  |  |
| 837 Assembly       | 1