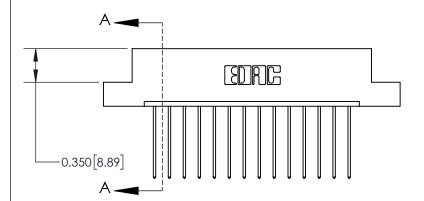

## **Contact Detail**

541-Wire Wrap .025 Sq.(0.64 Sq.) - Tail LG=.750(19.05) .156 [3.96] Contact Spacing x .200 [5.08] Row Spacing

THIS IS A C.A.D. GENERATED DRAWING DO NOT MAKE MANUAL REVISIONS TO MASTER.

## 837/887 Series High Temp Card Edge Connector Part Number: 837-014-541-108

**EDAC INC** TORONTO, ONTARIO CANADA

YOUR CONNECTION TO QUALITY & SERVICE

THESE DRAWINGS AND SPECIFICATIONS ARE THE PROPERTY OF EDAC INC.,AND SHALL NOT BE REPRODUCED, OR COPIED OR USED AS THE BASIS FOR THE MANUFACTURE OR SALE OF APPARATUS WITHOUT WRITTEN PERMISSION.