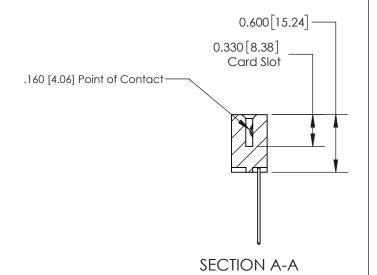

DRAWN: J.LEE DATE: OCT. 06/09 CHECKED: DATE: OF 2 SCALE: NTS SHEET 1 DRAWING NUMBER **ISSUE** 

837 ENG MASTER

ACAD REFERENCE NO.

837 Assembly

See Accompanying Page for:

**Contact Bend Details** 

ISSUE NUMBER

ORIGINAL

1

| 837/887 Series High Temp Card Edge Connector<br>Contact Bend Detail   |                                                                                                                                                                                                  | ACAD REFERENCE NO. 837 EN |                  | 3 MASTER      |
|-----------------------------------------------------------------------|--------------------------------------------------------------------------------------------------------------------------------------------------------------------------------------------------|---------------------------|------------------|---------------|
|                                                                       |                                                                                                                                                                                                  | DRAWN: J.LEE              | DATE: OCT. 06/09 |               |
|                                                                       |                                                                                                                                                                                                  | CHECKED:                  | DATE:            |               |
| EDAC INC TORONTO, ONTARIO CANADA YOUR CONNECTION TO QUALITY & SERVICE | THESE DRAWINGS AND SPECIFICATIONS ARE THE PROPERTY OF EDAC INC.,AND SHALL NOT BE REPRODUCED, OR COPIED OR USED AS THE BASIS FOR THE MANUFACTURE OR SALE OF APPARATUS WITHOUT WRITTEN PERMISSION. | SCALE: NTS                | SHEET            | 2 <b>OF</b> 2 |
|                                                                       |                                                                                                                                                                                                  | DRAWING NUMBER            | •                | ISSUE         |
|                                                                       |                                                                                                                                                                                                  | 837 Assembly              |                  | 1             |