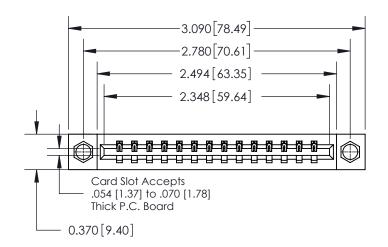

**Mounting Option** 

08-#4-40 Unified Threaded Inserts

## 837/887 Series High Temp Card Edge Connector Part Number: 837-014-541-108

**EDAC INC** TORONTO, ONTARIO CANADA

YOUR CONNECTION TO QUALITY & SERVICE

THESE DRAWINGS AND SPECIFICATIONS ARE THE PROPERTY OF EDAC INC.,AND SHALL NOT BE REPRODUCED, OR COPIED OR USED AS THE BASIS FOR THE MANUFACTURE OR SALE OF APPARATUS WITHOUT WRITTEN PERMISSION.