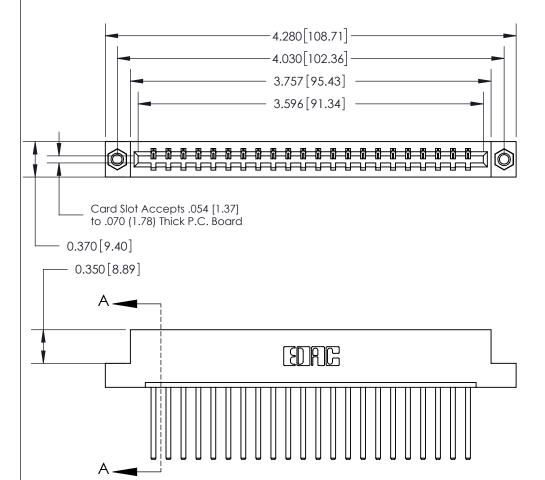

ORIGINAL

833 Series High Temp Card Edge Connector Part Number: 833-022-544-107 See Accompanying Page for:

**EDAC INC** TORONTO, ONTARIO CANADA

THESE DRAWINGS AND SPECIFICATIONS ARE THE PROPERTY OF EDAC INC.,AND SHALL NOT BE REPRODUCED, OR COPIED OR USED AS THE BASIS FOR THE MANUFACTURE OR SALE OF APPARATUS WITHOUT WRITTEN PERMISSION.

## **Contact Detail**

544-Wire Wrap .050x.025(1.27x0.64) - Tail LG=.750(19.05)

.156 [3.96] Contact Spacing x .200 [5.08] Row Spacing

THIS IS A C.A.D. GENERATED DRAWING DO NOT MAKE MANUAL REVISIONS TO MASTER.