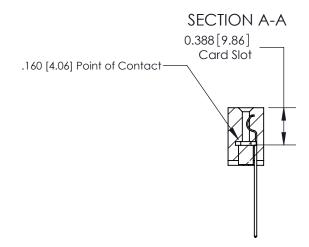

## **Contact Detail**

544-Wire Wrap .050x.025(1.27x0.64) - Tail LG=.750(19.05)

.156 [3.96] Contact Spacing x .200 [5.08] Row Spacing

THIS IS A C.A.D. GENERATED DRAWING DO NOT MAKE MANUAL REVISIONS TO MASTER.