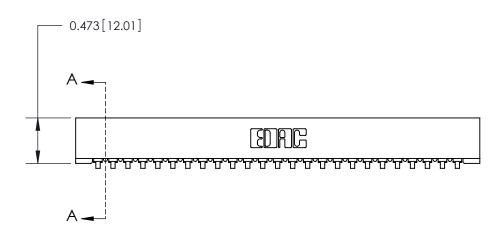

## **Contact Detail**

90 Degree Bend (Code 541 Contacts)

.156 [3.96] Contact Spacing x .200 [5.08] Row Spacing

**SECTION A-A** 

.175 [4.45] Point of Contact (Measured from bottom of Card Slot)

**See Accompanying Page for:** 