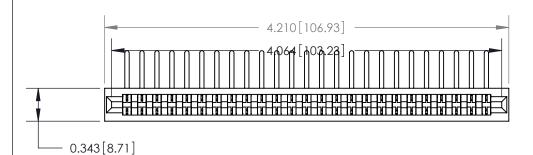

**Contact Bend Details** 

807/857 Series High Temp Card Edge Connector Part Number: 807-025-457-101

|                   | TORONTO, ONTARIO    |
|-------------------|---------------------|
|                   | C ANADA             |
| YOUR CONNECTION T | O QUALITY & SERVICE |