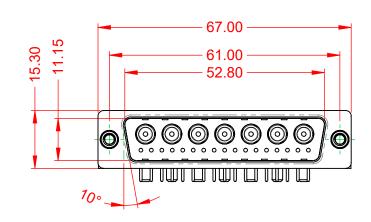

|        | COMBINATION D-SUB                    |                                                                                                              | SW REFERENCE NO.: 629 C | OMBO ASSEMBLY     |       |
|--------|--------------------------------------|--------------------------------------------------------------------------------------------------------------|-------------------------|-------------------|-------|
|        |                                      |                                                                                                              | DRAWN: C.B              | DATE: JAN. 01/201 | 19    |
|        |                                      |                                                                                                              | CHECKED:                | DATE:             |       |
|        | EDAC INC                             | THESE DRAWINGS AND SPECIFICATIONS<br>ARE THE PROPERTY OF EDAC INC.,AND                                       | SCALE: (IN C.A.D. 1:1)  | SHEET 1 OF        | 2     |
|        | YOUR CONNECTION TO QUALITY & SERVICE | TARIO SHALL NOT BE REPRODUCED, OR COPIED<br>OR USED AS THE BASIS FOR THE<br>MANUFACTURE OR SALE OF APPARATUS | DRAWING NUMBER: 629-24W | 7240-2N6          | ISSUE |
| YOUR C |                                      |                                                                                                              | PART NUMBER: 629-24W    | 7240-2N6          | 1     |