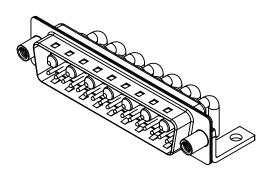

|        | COMBINATION D-SUB                    |                                                                                                              | SW REFERENCE NO.: 629 C | OMBO ASSEMBLY     |       |
|--------|--------------------------------------|--------------------------------------------------------------------------------------------------------------|-------------------------|-------------------|-------|
|        |                                      |                                                                                                              | DRAWN: C.B              | DATE: JAN. 01/201 | 19    |
|        |                                      |                                                                                                              | CHECKED:                | DATE:             |       |
|        | EDAC INC                             | THESE DRAWINGS AND SPECIFICATIONS<br>ARE THE PROPERTY OF EDAC INC.,AND                                       | SCALE: (IN C.A.D. 1:1)  | SHEET 1 OF        | 2     |
|        | YOUR CONNECTION TO QUALITY & SERVICE | TARIO SHALL NOT BE REPRODUCED, OR COPIED<br>OR USED AS THE BASIS FOR THE<br>MANUFACTURE OR SALE OF APPARATUS | DRAWING NUMBER: 629-24W | 7240-2N6          | ISSUE |
| YOUR C |                                      |                                                                                                              | PART NUMBER: 629-24W    | 7240-2N6          | 1     |