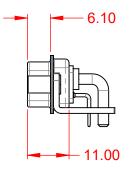

|        | COMBINATION D-SUB                    |                                                                                                              | SW REFERENCE NO.: 629 C | OMBO ASSEMBLY     |       |
|--------|--------------------------------------|--------------------------------------------------------------------------------------------------------------|-------------------------|-------------------|-------|
|        |                                      |                                                                                                              | DRAWN: C.B              | DATE: JAN. 01/201 | 19    |
|        |                                      |                                                                                                              | CHECKED:                | DATE:             |       |
|        | EDAC INC                             | THESE DRAWINGS AND SPECIFICATIONS<br>ARE THE PROPERTY OF EDAC INC.,AND                                       | SCALE: (IN C.A.D. 1:1)  | SHEET 1 OF        | 2     |
|        | YOUR CONNECTION TO QUALITY & SERVICE | TARIO SHALL NOT BE REPRODUCED, OR COPIED<br>OR USED AS THE BASIS FOR THE<br>MANUFACTURE OR SALE OF APPARATUS | DRAWING NUMBER: 629-24W | 7240-2N6          | ISSUE |
| YOUR C |                                      |                                                                                                              | PART NUMBER: 629-24W    | 7240-2N6          | 1     |