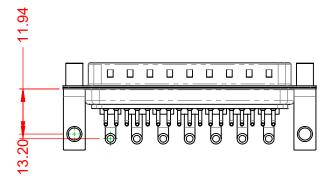

|        | COMBINATION D-SUB                    |                                                                                                              | SW REFERENCE NO.: 629 C | OMBO ASSEMBLY     |       |
|--------|--------------------------------------|--------------------------------------------------------------------------------------------------------------|-------------------------|-------------------|-------|
|        |                                      |                                                                                                              | DRAWN: C.B              | DATE: JAN. 01/201 | 19    |
|        |                                      |                                                                                                              | CHECKED:                | DATE:             |       |
|        | EDAC INC                             | THESE DRAWINGS AND SPECIFICATIONS<br>ARE THE PROPERTY OF EDAC INC.,AND                                       | SCALE: (IN C.A.D. 1:1)  | SHEET 1 OF        | 2     |
|        | YOUR CONNECTION TO QUALITY & SERVICE | TARIO SHALL NOT BE REPRODUCED, OR COPIED<br>OR USED AS THE BASIS FOR THE<br>MANUFACTURE OR SALE OF APPARATUS | DRAWING NUMBER: 629-24W | 7240-2N6          | ISSUE |
| YOUR C |                                      |                                                                                                              | PART NUMBER: 629-24W    | 7240-2N6          | 1     |