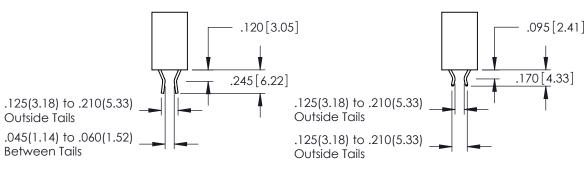

ISSUE NUMBER ORIGINAL

1

**Contact Code 555** 

**Contact Code 556** 

INSULATOR MATERIAL: THERMOPLASTIC POLYESTER, UL 94V-0 CONTACT MATERIAL; COPPER, NICKEL, TIN ALLOY CA-725 CONTACT PLATING: GOLD ON THE MATING AREA, TIN-LEAD

ON THE CONTACT TAILS, NICKEL UNDERPLATE

## 346/396 SERIES CARD EDGE CONNECTOR CONTACT CODE 555,556,558,559,560 DIMENSIONS

YOUR CONNECTION TO QUALITY & SERVICE

**EDAC INC** TORONTO, ONTARIO CANADA

THESE DRAWINGS AND SPECIFICATIONS ARE THE PROPERTY OF EDAC INC.,AND SHALL NOT BE REPRODUCED, OR COPIED OR USED AS THE BASIS FOR THE MANUFACTURE OR SALE OF APPARATUS WITHOUT WRITTEN PERMISSION.