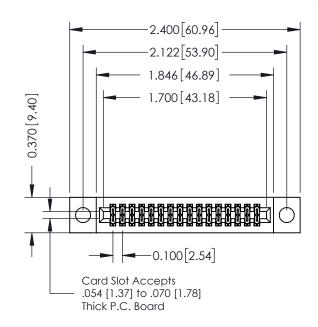

## **See Accompanying Pages for:**

- **Contact Bend Details**
- **Mounting Options**

| 342 / 392 Card Edge Connector |
|-------------------------------|
| Part Number: 392-032-524-204  |

YOUR CONNECTION TO QUALITY & SERVICE