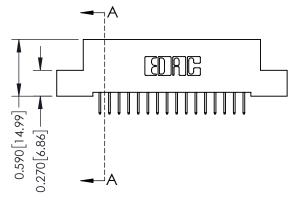

## **Mounting Option**

04-.156 (3.96) Dia. Mounting Holes

## **Contact Detail**

524-P.C. Tail .018 Sq.(0.46 Sq.) - Tail LG=.185(4.70) .100 [2.54] Contact Spacing x .200 [5.08] Row Spacing







## 0.240 [6.10] Point of Contact 0.410[10.41] SECTION A-A

## **See Accompanying Pages for:**

- **Contact Bend Details**
- **Mounting Options**

| 342 / 392 Card Edge Connector |
|-------------------------------|
| Part Number: 392-032-524-204  |

YOUR CONNECTION TO QUALITY & SERVICE

342 ENG MASTER DATE: OCT. 06/09 J.LEE NTS SHEET 1 OF 3

342 Assembly

THIS IS A C.A.D. GENERATED DRAWING DO NOT MAKE MANUAL REVISIONS TO MASTER. ISSUE NUMBER

ORIGINAL

1



| 342 / 392 Series Card Edge Connector<br>Contact Bend Detail |                                                                                                                                              | ACAD REFERENCE NO. 342 ENG MASTER |             |          |          |
|---------------------------------------------------------