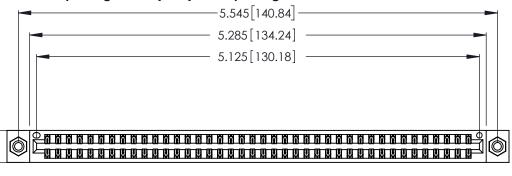

<u>Contact Dimensions:</u>
540-Wire Wrap .025 Sq. (0.64 Sq.) - Tail LG. =.560 (14.22)
.125 (3.18) Contact Spacing x .250 (6.35) Row Spacing

.370 [9.4]

THIS IS A C.A.D. GENERATED DRAWING DO NOT MAKE MANUAL REVISIONS TO MASTER.

INSULATOR MATERIAL: THERMOPLASTIC POLYESTER, UL 94V-0 CONTACT MATERIAL; COPPER, NICKEL, TIN ALLOY CA-725

CONTACT PLATING: GOLD ON THE MATING AREA, TIN-LEAD ON THE CONTACT TAILS, NICKEL UNDERPLATE

346/396 SERIES CARD EDGE CONNECTOR PART NUMBER: 346-080-540-808