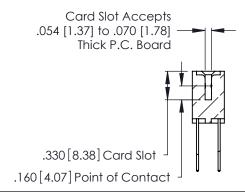

Contact Code 560

INSULATOR MATERIAL: THERMOPLASTIC POLYESTER, UL 94V-0 CONTACT MATERIAL; COPPER, NICKEL, TIN ALLOY CA-725 CONTACT PLATING: GOLD ON THE MATING AREA, TIN-LEAD

ON THE CONTACT TAILS, NICKEL UNDERPLATE

346/396 SERIES CARD EDGE CONNECTOR CONTACT CODE 555,556,558,559,560 DIMENSIONS

YOUR CONNECTION TO QUALITY & SERVICE

**EDAC INC** TORONTO, ONTARIO CANADA

THESE DRAWINGS AND SPECIFICATIONS ARE THE PROPERTY OF EDAC INC.,AND SHALL NOT BE REPRODUCED, OR COPIED OR USED AS THE BASIS FOR THE MANUFACTURE OR SALE OF APPARATUS WITHOUT WRITTEN PERMISSION.