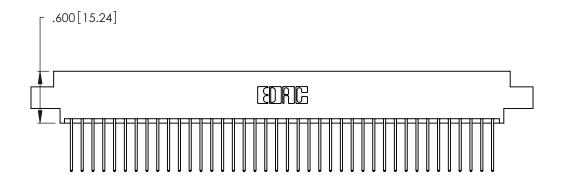

<u>Contact Dimensions:</u>
540-Wire Wrap .025 Sq. (0.64 Sq.) - Tail LG. =.560 (14.22)
.125 (3.18) Contact Spacing x .250 (6.35) Row Spacing

.370 [9.4]

THIS IS A C.A.D. GENERATED DRAWING DO NOT MAKE MANUAL REVISIONS TO MASTER.

INSULATOR MATERIAL: THERMOPLASTIC POLYESTER, UL 94V-0 CONTACT MATERIAL; COPPER, NICKEL, TIN ALLOY CA-725

CONTACT PLATING: GOLD ON THE MATING AREA, TIN-LEAD ON THE CONTACT TAILS, NICKEL UNDERPLATE

346/396 SERIES CARD EDGE CONNECTOR PART NUMBER: 346-080-540-808