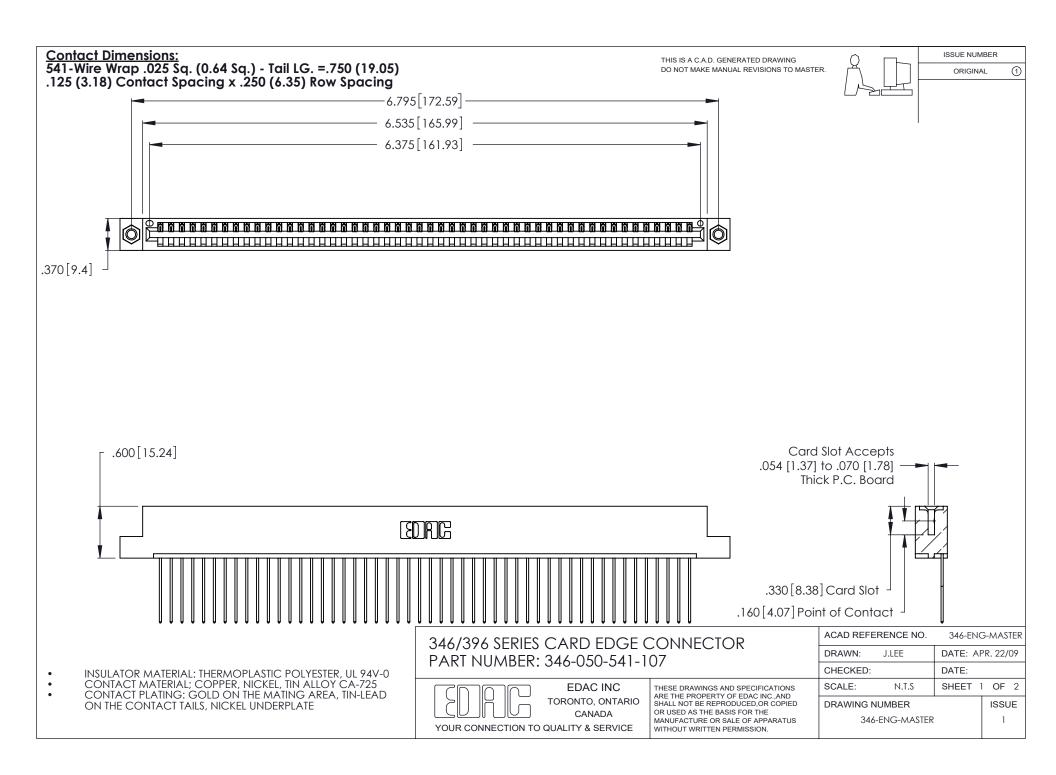

THIS IS A C.A.D. GENERATED DRAWING DO NOT MAKE MANUAL REVISIONS TO MASTER.

ISSUE NUMBER

ORIGINAL

1

**Contact Code 555** 

Contact Code 556

**Contact Code 558** 

**Contact Code 559** 

Contact Code 560

INSULATOR MATERIAL: THERMOPLASTIC POLYESTER, UL 94V-0 CONTACT MATERIAL; COPPER, NICKEL, TIN ALLOY CA-725 CONTACT PLATING: GOLD ON THE MATING AREA, TIN-LEAD

ON THE CONTACT TAILS, NICKEL UNDERPLATE

346/396 SERIES CARD EDGE CONNECTOR CONTACT CODE 555,556,558,559,560 DIMENSIONS

YOUR CONNECTION TO QUALITY & SERVICE

**EDAC INC** TORONTO, ONTARIO CANADA

THESE DRAWINGS AND SPECIFICATIONS ARE THE PROPERTY OF EDAC INC.,AND SHALL NOT BE REPRODUCED, OR COPIED OR USED AS THE BASIS FOR THE MANUFACTURE OR SALE OF APPARATUS WITHOUT WRITTEN PERMISSION.