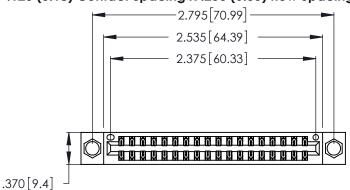

<u>Contact Dimensions:</u>
541-Wire Wrap .025 Sq. (0.64 Sq.) - Tail LG. =.750 (19.05)
.125 (3.18) Contact Spacing x .250 (6.35) Row Spacing

- INSULATOR MATERIAL: THERMOPLASTIC POLYESTER, UL 94V-0 CONTACT MATERIAL; COPPER, NICKEL, TIN ALLOY CA-725
- CONTACT PLATING: GOLD ON THE MATING AREA, TIN-LEAD ON THE CONTACT TAILS, NICKEL UNDERPLATE

THIS IS A C.A.D. GENERATED DRAWING DO NOT MAKE MANUAL REVISIONS TO MASTER.

ISSUE NUMBER ORIGINAL 1

Card Slot Accepts .054 [1.37] to .070 [1.78]

346/396 SERIES CARD EDGE CONNECTOR PART NUMBER: 346-036-541-204