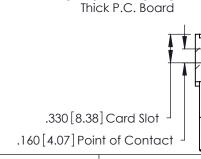

THIS IS A C.A.D. GENERATED DRAWING DO NOT MAKE MANUAL REVISIONS TO MASTER.

ISSUE NUMBER ORIGINAL 1

Card Slot Accepts .054 [1.37] to .070 [1.78]

346/396 SERIES CARD EDGE CONNECTOR PART NUMBER: 346-036-541-204