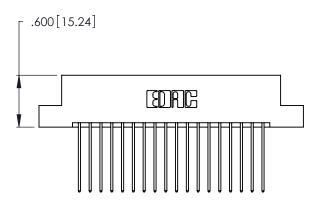

THIS IS A C.A.D. GENERATED DRAWING DO NOT MAKE MANUAL REVISIONS TO MASTER.

ISSUE NUMBER ORIGINAL 1

Card Slot Accepts .054 [1.37] to .070 [1.78]

346/396 SERIES CARD EDGE CONNECTOR PART NUMBER: 346-036-541-204