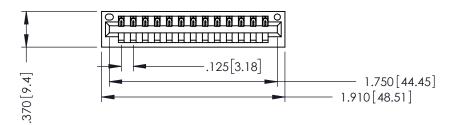

THIS IS A C.A.D. GENERATED DRAWING DO NOT MAKE MANUAL REVISIONS TO MASTER.

ISSUE NUMBER

ORIGINAL

1

INSULATOR MATERIAL: THERMOPLASTIC POLYESTER, UL 94V-0 CONTACT MATERIAL; COPPER, NICKEL, TIN ALLOY CA-725 CONTACT PLATING: GOLD ON THE MATING AREA, TIN-LEAD ON THE CONTACT TAILS, NICKEL UNDERPLATE

346/396 SERIES CARD EDGE CONNECTOR PART NUMBER: 346-013-522-101

YOUR CONNECTION TO QUALITY & SERVICE

**EDAC INC** TORONTO, ONTARIO CANADA

THESE DRAWINGS AND SPECIFICATIONS ARE THE PROPERTY OF EDAC INC., AND SHALL NOT BE REPRODUCED,OR COPIED OR USED AS THE BASIS FOR THE MANUFACTURE OR SALE OF APPARATUS WITHOUT WRITTEN PERMISSION.

|  | ACAD REFERENCE NO. | 346-ENG-MASTER   |
|--|--------------------|------------------|
|  | DRAWN: J.LEE       | DATE: APR. 22/09 |
|  | CHECKED:           | DATE:            |
|  | SCALE: 1:1         | SHEET 1 OF 2     |
|  | DRAWING NUMBER     | ISSUE            |
|  | 346-ENG-MASTER     | 1                |