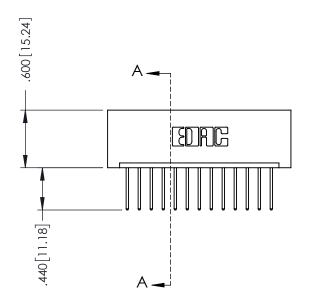

THIS IS A C.A.D. GENERATED DRAWING DO NOT MAKE MANUAL REVISIONS TO MASTER.

ISSUE NUMBER

ORIGINAL

1

INSULATOR MATERIAL: THERMOPLASTIC POLYESTER, UL 94V-0 CONTACT MATERIAL; COPPER, NICKEL, TIN ALLOY CA-725 CONTACT PLATING: GOLD ON THE MATING AREA, TIN-LEAD ON THE CONTACT TAILS, NICKEL UNDERPLATE

346/396 SERIES CARD EDGE CONNECTOR PART NUMBER: 346-013-522-101

YOUR CONNECTION TO QUALITY & SERVICE

**EDAC INC** TORONTO, ONTARIO CANADA

THESE DRAWINGS AND SPECIFICATIONS ARE THE PROPERTY OF EDAC INC., AND SHALL NOT BE REPRODUCED,OR COPIED OR USED AS THE BASIS FOR THE MANUFACTURE OR SALE OF APPARATUS WITHOUT WRITTEN PERMISSION.

|  | ACAD REFERENCE NO. | 346-ENG-MASTER   |
|--|--------------------|------------------|
|  | DRAWN: J.LEE       | DATE: APR. 22/09 |
|  | CHECKED:           | DATE:            |
|  | SCALE: 1:1         | SHEET 1 OF 2     |
|  | DRAWING NUMBER     | ISSUE            |
|  | 346-ENG-MASTER     | 1                |