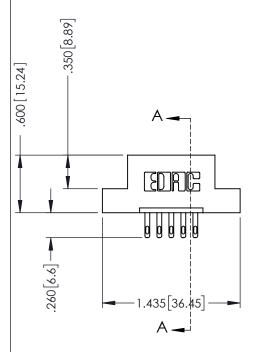

.330 [8.38] Slot Depth .160 [4.06] Point of Contact

346-ENG-MASTER

SECTION A-A

THIS IS A C.A.D. GENERATED DRAWING DO NOT MAKE MANUAL REVISIONS TO MASTER.

ORIGINAL 1

ISSUE NUMBER

.120[3.05] .095[2.41] .170 [4.33] .245 [6.22] .125(3.18) to .210(5.33) .125(3.18) to .210(5.33) **Outside Tails Outside Tails** 