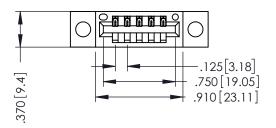

346/396 SERIES CARD EDGE CONNECTOR PART NUMBER: 346-005-500-104

YOUR CONNECTION TO QUALITY & SERVICE

**EDAC INC** TORONTO, ONTARIO CANADA

THESE DRAWINGS AND SPECIFICATIONS ARE THE PROPERTY OF EDAC INC.,AND SHALL NOT BE REPRODUCED, OR COPIED OR USED AS THE BASIS FOR THE MANUFACTURE OR SALE OF APPARATUS WITHOUT WRITTEN PERMISSION.

THIS IS A C.A.D. GENERATED DRAWING DO NOT MAKE MANUAL REVISIONS TO MASTER.

ISSUE NUMBER

ORIGINAL

1

- INSULATOR MATERIAL: THERMOPLASTIC POLYESTER, UL 94V-0 CONTACT MATERIAL; COPPER, NICKEL, TIN ALLOY CA-725 CONTACT PLATING: GOLD ON THE MATING AREA, TIN-LEAD
  - ON THE CONTACT TAILS, NICKEL UNDERPLATE