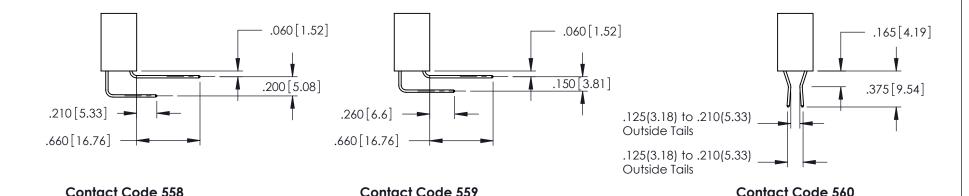

**Contact Code 555** 

.045(1.14) to .060(1.52)

Between Tails

**Contact Code 556** 

.125(3.18) to .210(5.33)

Outside Tails

INSULATOR MATERIAL: THERMOPLASTIC POLYESTER, UL 94V-0 CONTACT MATERIAL; COPPER, NICKEL, TIN ALLOY CA-725 CONTACT PLATING: GOLD ON THE MATING AREA, TIN-LEAD

## 346/396 SERIES CARD EDGE CONNECTOR CONTACT CODE 555,556,558,559,560 DIMENSIONS

YOUR CONNECTION TO QUALITY & SERVICE

**EDAC INC** TORONTO, ONTARIO CANADA

THESE DRAWINGS AND SPECIFICATIONS ARE THE PROPERTY OF EDAC INC.,AND SHALL NOT BE REPRODUCED, OR COPIED OR USED AS THE BASIS FOR THE MANUFACTURE OR SALE OF APPARATUS WITHOUT WRITTEN PERMISSION.