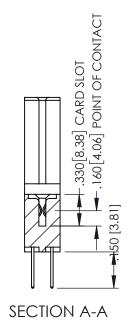

**Contact Code 558** 

Contact Code 559

**Contact Code 560** 

INSULATOR MATERIAL: THERMOPLASTIC POLYESTER, UL 94V-0

DAP MATERIAL AVAILABLE UPON REQUEST

CONTACT MATERIAL; COPPER ALLOY CONTACT PLATING: GOLD ON THE MATING AREA, TIN PLATING ON THE CONTACT TAILS, NICKEL UNDERPLATE

345/395 SERIES CARD EDGE CONNECTOR CONTACT CODE 555,556,558,559,560 DIMENSIONS

YOUR CONNECTION TO QUALITY & SERVICE

ACAD REFERENCE NO. 345-ENG-MASTER DATE:MAY.16/2017 DRAWN: R.STA.MONICA 1:1 SHEET 2 OF 2 345-ENG-MASTER