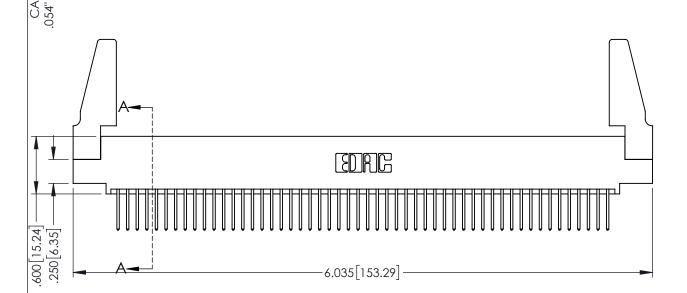

**Contact Code 558** 

Contact Code 559

**Contact Code 560** 

INSULATOR MATERIAL: THERMOPLASTIC POLYESTER, UL 94V-0

DAP MATERIAL AVAILABLE UPON REQUEST

CONTACT MATERIAL; COPPER ALLOY CONTACT PLATING: GOLD ON THE MATING AREA, TIN PLATING ON THE CONTACT TAILS, NICKEL UNDERPLATE

345/395 SERIES CARD EDGE CONNECTOR CONTACT CODE 555,556,558,559,560 DIMENSIONS

YOUR CONNECTION TO QUALITY & SERVICE

ACAD REFERENCE NO. 345-ENG-MASTER DATE:MAY.16/2017 DRAWN: R.STA.MONICA 1:1 SHEET 2 OF 2 345-ENG-MASTER