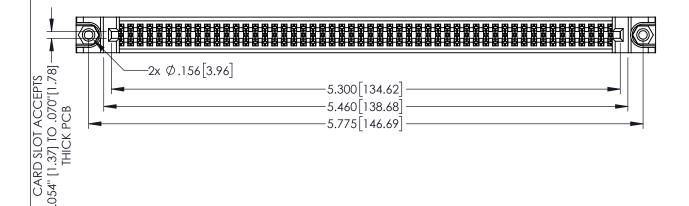

<u>Contact Dimensions:</u>
523-P.C. Tail .025 Sq.(0.64 Sq.) - Tail LG=.390(9.91)
.100 (2.54) Contact Spacing x .200 (5.08) Row Spacing

1

ACAD REFERENCE NO. 345-ENG-MASTER

INSULATOR MATERIAL: THERMOPLASTIC PBT BLACK, UL 94V-0

CONTACT MATERIAL; COPPER TIN ALLOY

CONTACT PLATING: GOLD ON THE MATING AREA, TIN PLATING ON THE CONTACT TAILS, NICKEL UNDERPLATE

| 345/395 SERIES CARD EDGE CONNECTOR |
|------------------------------------|
| PART NUMBER: 345-104-523-588       |

YOUR CONNECTION TO QUALITY & SERVICE

|                                                                                            | DRAWN:         | R.STA.MONICA | DATE: <b>MA</b> | Y.16/2017 |
|--------------------------------------------------------------------------------------------|----------------|--------------|-----------------|-----------|
|                                                                                            | CHECKE         | D:           | DATE:           |           |
| AND SPECIFICATIONS TY OF EDAC INC.,AND EPRODUCED,OR COPIED BASIS FOR THE SALE OF APPARATUS | SCALE:         | 1:1          | SHEET '         | OF 2      |
|                                                                                            | DRAWING        | NUMBER       |                 | ISSUE     |
|                                                                                            | 345-ENG-MASTER |              | 1               |           |