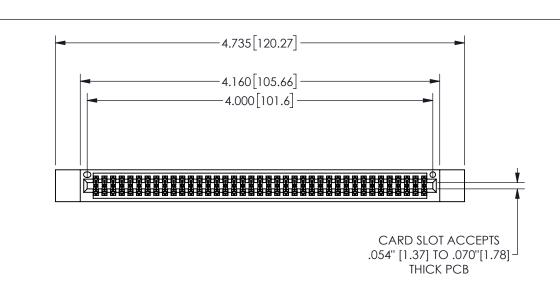

## SECTION A-A

<u>Contact Dimensions:</u> 544-Wire Wrap .050x.025(1.27x0.64) - Tail LG=.750(19.05)

.100 (2.54) Contact Spacing x .200 (5.08) Row Spacing

345/395 SERIES CARD EDGE CONNECTOR PART NUMBER: 345-078-544-812