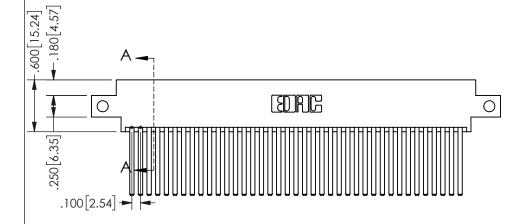

## SECTION A-A

<u>Contact Dimensions:</u> 544-Wire Wrap .050x.025(1.27x0.64) - Tail LG=.750(19.05)

.100 (2.54) Contact Spacing x .200 (5.08) Row Spacing

345/395 SERIES CARD EDGE CONNECTOR PART NUMBER: 345-078-544-812