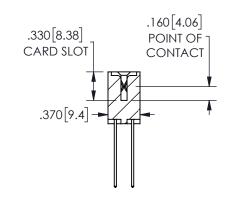

## SECTION A-A

<u>Contact Dimensions:</u> 544-Wire Wrap .050x.025(1.27x0.64) - Tail LG=.750(19.05)

.100 (2.54) Contact Spacing x .200 (5.08) Row Spacing

345/395 SERIES CARD EDGE CONNECTOR PART NUMBER: 345-078-544-812