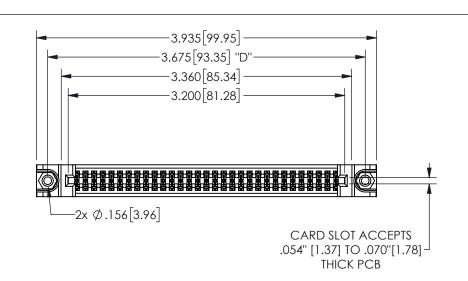

THIS IS A C.A.D. GENERATED DRAWING DO NOT MAKE MANUAL REVISIONS TO MASTER.

ISSUE NUMBER

ORIGINAL

1

.160 4.06 .330[8.38] POINT OF CARD SLOT CONTACT

<u>Contact Dimensions:</u>
556-Extender Board Bend (Code 520 Contacts)
See Sheet 2 for Contact Code 555, 556, 558, 559, 560 **Dimensions** 

| 345/395 SERIES | CARD EDGE CONNECTOR |
|----------------|---------------------|
| PART NUMBER:   | 345-062-556-588     |

YOUR CONNECTION TO QUALITY & SERVICE

**EDAC INC** TORONTO, ONTARIO CANADA

THESE DRAWINGS AND SPECIFICATIONS ARE THE PROPERTY OF EDAC INC.,AND SHALL NOT BE REPRODUCED,OR COPIED OR USED AS THE BASIS FOR THE MANUFACTURE OR SALE OF APPARATUS WITHOUT WRITTEN PERMISSION.