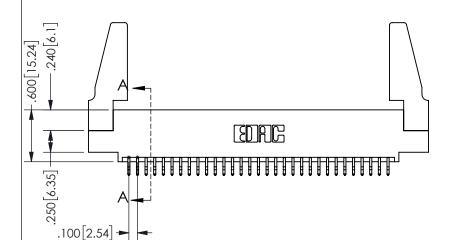

SECTION A-A

ISSUE NUMBER ORIGINAL

1

**Contact Code 558** 

Contact Code 559

**Contact Code 560** 

INSULATOR MATERIAL: THERMOPLASTIC POLYESTER, UL 94V-0 DAP MATERIAL AVAILABLE UPON REQUEST

CONTACT MATERIAL; COPPER ALLOY

CONTACT PLATING: GOLD ON THE MATING AREA, TIN PLATING ON THE CONTACT TAILS, NICKEL UNDERPLATE

## 345/395 SERIES CARD EDGE CONNECTOR CONTACT CODE 555,556,558,559,560 DIMENSIONS

YOUR CONNECTION TO QUALITY & SERVICE

**EDAC INC** TORONTO, ONTARIO CANADA

THESE DRAWINGS AND SPECIFICATIONS ARE THE PROPERTY OF EDAC INC.,AND SHALL NOT BE REPRODUCED, OR COPIED OR USED AS THE BASIS FOR THE MANUFACTURE OR SALE OF APPARATUS WITHOUT WRITTEN PERMISSION.