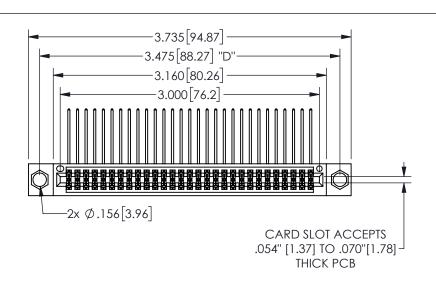

## <u>Contact Dimensions:</u> 559-90 Degree Bend (Code 541 Contacts) See Sheet 2 for Contact Code 555, 556, 558, 559, 560 **Dimensions**

345/395 SERIES CARD EDGE CONNECTOR PART NUMBER: 345-058-559-504

YOUR CONNECTION TO QUALITY & SERVICE