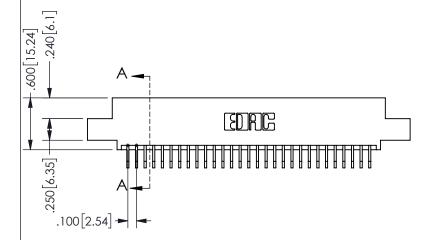

SECTION A-A

ISSUE NUMBER ORIGINAL

1

**Contact Code 558** 

Contact Code 559

**Contact Code 560** 

INSULATOR MATERIAL: THERMOPLASTIC POLYESTER, UL 94V-0 DAP MATERIAL AVAILABLE UPON REQUEST

CONTACT MATERIAL; COPPER ALLOY

CONTACT PLATING: GOLD ON THE MATING AREA, TIN PLATING ON THE CONTACT TAILS, NICKEL UNDERPLATE