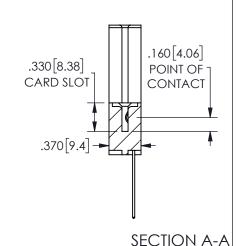

ISSUE NUMBER ORIGINAL

1

**Contact Code 558** 

Contact Code 559

**Contact Code 560** 

INSULATOR MATERIAL: THERMOPLASTIC POLYESTER, UL 94V-0 DAP MATERIAL AVAILABLE UPON REQUEST

CONTACT MATERIAL; COPPER ALLOY

CONTACT PLATING: GOLD ON THE MATING AREA, TIN PLATING ON THE CONTACT TAILS, NICKEL UNDERPLATE

## 345/395 SERIES CARD EDGE CONNECTOR CONTACT CODE 555,556,558,559,560 DIMENSIONS

YOUR CONNECTION TO QUALITY & SERVICE

**EDAC INC** TORONTO, ONTARIO CANADA

THESE DRAWINGS AND SPECIFICATIONS ARE THE PROPERTY OF EDAC INC.,AND SHALL NOT BE REPRODUCED, OR COPIED OR USED AS THE BASIS FOR THE MANUFACTURE OR SALE OF APPARATUS WITHOUT WRITTEN PERMISSION.