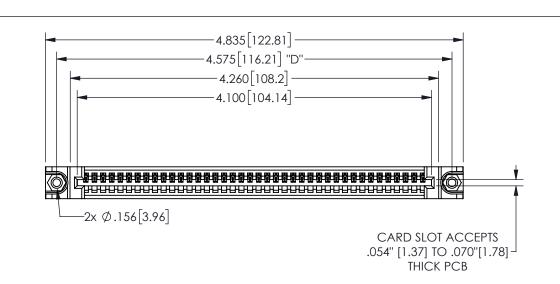

345/395 SERIES CARD EDGE CONNECTOR PART NUMBER: 345-040-541-188

YOUR CONNECTION TO QUALITY & SERVICE

**EDAC INC** TORONTO, ONTARIO CANADA

ARE THE PROPERTY OF EDAC INC.,AND SHALL NOT BE REPRODUCED, OR COPIED OR USED AS THE BASIS FOR THE MANUFACTURE OR SALE OF APPARATUS WITHOUT WRITTEN PERMISSION.

## 345/395 SERIES CARD EDGE CONNECTOR CONTACT CODE 555,556,558,559,560 DIMENSIONS

YOUR CONNECTION TO QUALITY & SERVICE

**EDAC INC** TORONTO, ONTARIO CANADA

THESE DRAWINGS AND SPECIFICATIONS ARE THE PROPERTY OF EDAC INC.,AND SHALL NOT BE REPRODUCED, OR COPIED OR USED AS THE BASIS FOR THE MANUFACTURE OR SALE OF APPARATUS WITHOUT WRITTEN PERMISSION.