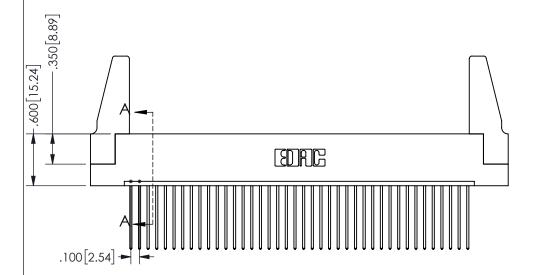

THIS IS A C.A.D. GENERATED DRAWING DO NOT MAKE MANUAL REVISIONS TO MASTER.

1

<u>Contact Dimensions:</u>
541-Wire Wrap .025 Sq.(0.64 Sq.) - Tail LG=.750(19.05)
.100 (2.54) Contact Spacing x .200 (5.08) Row Spacing

345/395 SERIES CARD EDGE CONNECTOR PART NUMBER: 345-040-541-188

YOUR CONNECTION TO QUALITY & SERVICE

**EDAC INC** TORONTO, ONTARIO CANADA

ARE THE PROPERTY OF EDAC INC.,AND SHALL NOT BE REPRODUCED, OR COPIED OR USED AS THE BASIS FOR THE MANUFACTURE OR SALE OF APPARATUS WITHOUT WRITTEN PERMISSION.

## 345/395 SERIES CARD EDGE CONNECTOR CONTACT CODE 555,556,558,559,560 DIMENSIONS

YOUR CONNECTION TO QUALITY & SERVICE

**EDAC INC** TORONTO, ONTARIO CANADA

THESE DRAWINGS AND SPECIFICATIONS ARE THE PROPERTY OF EDAC INC.,AND SHALL NOT BE REPRODUCED, OR COPIED OR USED AS THE BASIS FOR THE MANUFACTURE OR SALE OF APPARATUS WITHOUT WRITTEN PERMISSION.