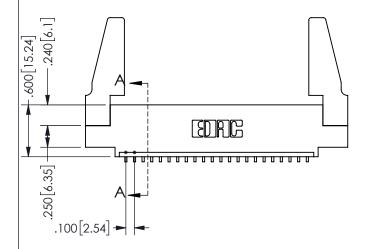

THIS IS A C.A.D. GENERATED DRAWING -3.035[77.09] DO NOT MAKE MANUAL REVISIONS TO MASTER. 2.775[70.49] "D' 2.460 62.48 2.300 58.42

ORIGINAL

-2x Ø.156[3.96]

CARD SLOT ACCEPTS .054" [1.37] TO .070"[1.78] <sup>\_</sup> THICK PCB

> .160 4.06 .330[8.38] POINT OF CARD SLOT CONTACT .370 9.4

<u>Contact Dimensions:</u>
559-90 Degree Bend (Code 541 Contacts)
See Sheet 2 for Contact Code 555, 556, 558, 559, 560 **Dimensions** 

345/395 SERIES CARD EDGE CONNECTOR PART NUMBER: 345-022-559-488