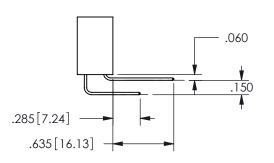

> .160 4.06 .330[8.38] POINT OF CARD SLOT CONTACT .370 9.4

<u>Contact Dimensions:</u>
559-90 Degree Bend (Code 541 Contacts)
See Sheet 2 for Contact Code 555, 556, 558, 559, 560 **Dimensions** 

345/395 SERIES CARD EDGE CONNECTOR PART NUMBER: 345-022-559-488

ISSUE NUMBER ORIGINAL

1

**Contact Code 558** 

Contact Code 559

**Contact Code 560** 

INSULATOR MATERIAL: THERMOPLASTIC POLYESTER, UL 94V-0

DAP MATERIAL AVAILABLE UPON REQUEST

CONTACT MATERIAL; COPPER ALLOY

CONTACT PLATING: GOLD ON THE MATING AREA, TIN PLATING ON THE CONTACT TAILS, NICKEL UNDERPLATE

345/395 SERIES CARD EDGE CONNECTOR CONTACT CODE 555,556,558,559,560 DIMENSIONS

YOUR CONNECTION TO QUALITY & SERVICE