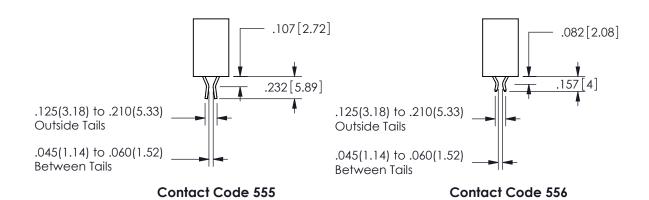

> .160 4.06 .330[8.38] POINT OF CARD SLOT CONTACT .370 9.4

<u>Contact Dimensions:</u>
559-90 Degree Bend (Code 541 Contacts)
See Sheet 2 for Contact Code 555, 556, 558, 559, 560 **Dimensions** 

345/395 SERIES CARD EDGE CONNECTOR PART NUMBER: 345-022-559-488

ISSUE NUMBER ORIGINAL

1

**Contact Code 558** 

Contact Code 559

**Contact Code 560** 

INSULATOR MATERIAL: THERMOPLASTIC POLYESTER, UL 94V-0

DAP MATERIAL AVAILABLE UPON REQUEST

CONTACT MATERIAL; COPPER ALLOY

CONTACT PLATING: GOLD ON THE MATING AREA, TIN PLATING ON THE CONTACT TAILS, NICKEL UNDERPLATE

345/395 SERIES CARD EDGE CONNECTOR CONTACT CODE 555,556,558,559,560 DIMENSIONS

YOUR CONNECTION TO QUALITY & SERVICE