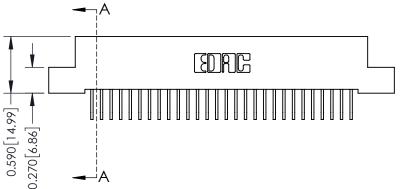

342 Assembly

THIS IS A C.A.D. GENERATED DRAWING DO NOT MAKE MANUAL REVISIONS TO MASTER. ISSUE NUMBER

ORIGINAL

1

| 342 / 392 Series Card Edge Connector<br>Contact Bend Detail |                                                                                                                                                                                                  | ACAD REFERENCE NO. 342 ENG MASTER |             |                  |        |
|-------------------------------------------------------------|--------------------------------------------------------------------------------------------------------------------------------------------------------------------------------------------------|-----------------------------------|-------------|------------------|--------|
|                                                             |                                                                                                                                                                                                  | DRAWN:                            | J.LEE       | DATE: OCT. 06/09 |        |
|                                                             |                                                                                                                                                                                                  | CHECKED:                          |             | DATE:            |        |
| TORONTO, ONTARIO                                            | THESE DRAWINGS AND SPECIFICATIONS ARE THE PROPERTY OF EDAC INC. AND SHALL NOT BE REPRODUCED, OR COPIED OR USED AS THE BASIS FOR THE MANUFACTURE OR SALE OF APPARATUS WITHOUT WRITTEN PERMISSION. | SCALE:                            | NTS         | SHEET :          | 2 OF 3 |
|                                                             |                                                                                                                                                                                                  | DRAWING                           | NUMBER      |                  | ISSUE  |
| YOUR CONNECTION TO QUALITY & SERVICE                        |                                                                                                                                                                                                  | 3                                 | 42 Assembly |                  | 1      |