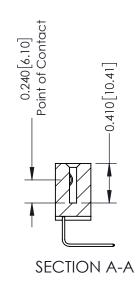

**Mounting Option** 02-.128 (3.25) Wide Mounting Slots

**Contact Detail** 

558-90 Degree Bend (Code 541 Contacts) .100 [2.54] Contact Spacing x .200 [5.08] Row Spacing