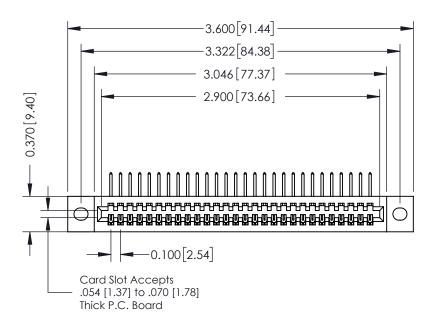

## **See Accompanying Pages for:**

- **Contact Bend Details**
- **Mounting Options**

342 / 392 Card Edge Connector Part Number: 342-028-558-102

YOUR CONNECTION TO QUALITY & SERVICE

342 ENG MASTER J.LEE DATE: OCT. 06/09 SHEET 1 OF 3

342 Assembly

THIS IS A C.A.D. GENERATED DRAWING DO NOT MAKE MANUAL REVISIONS TO MASTER. ISSUE NUMBER

ORIGINAL

1

| 342 / 392 Series Card Edge Connector<br>Contact Bend Detail |                                                                                                                                                                                                  | ACAD REFERENCE NO. 342 ENG MASTER |             |                  |        |
|-------------------------------------------------------------|--------------------------------------------------------------------------------------------------------------------------------------------------------------------------------------------------|-----------------------------------|-------------|------------------|--------|
|                                                             |                                                                                                                                                                                                  | DRAWN:                            | J.LEE       | DATE: OCT. 06/09 |        |
|                                                             |                                                                                                                                                                                                  | CHECKED:                          |             | DATE:            |        |
| TORONTO, ONTARIO                                            | THESE DRAWINGS AND SPECIFICATIONS ARE THE PROPERTY OF EDAC INC. AND SHALL NOT BE REPRODUCED, OR COPIED OR USED AS THE BASIS FOR THE MANUFACTURE OR SALE OF APPARATUS WITHOUT WRITTEN PERMISSION. | SCALE:                            | NTS         | SHEET :          | 2 OF 3 |
|                                                             |                                                                                                                                                                                                  | DRAWING                           | NUMBER      |                  | ISSUE  |
| YOUR CONNECTION TO QUALITY & SERVICE                        |                                                                                                                                                                                                  | 3                                 | 42 Assembly |                  | 1      |