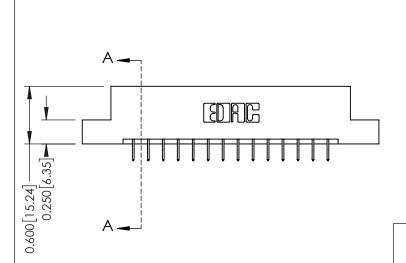

| 337 / 387 Series Card Edge Connector |
|--------------------------------------|
| Part Number: 337-028-524-202         |

YOUR CONNECTION TO QUALITY & SERVICE

**EDAC INC** TORONTO, ONTARIO CANADA

THESE DRAWINGS AND SPECIFICATIONS ARE THE PROPERTY OF EDAC INC., AND SHALL NOT BE REPRODUCED, OR COPIED OR USED AS THE BASIS FOR THE MANUFACTURE OR SALE OF APPARATUS WITHOUT WRITTEN PERMISSION.

| ACAD REFERENCE NO. | 337 ENG MASTER   |  |  |
|--------------------|------------------|--|--|
| DRAWN: J.LEE       | DATE: OCT. 06/09 |  |  |
| CHECKED:           | DATE:            |  |  |
| SCALE: NTS         | SHEET 1 OF 3     |  |  |
| DRAWING NUMBER     | ISSUE            |  |  |
| 337 Assembly       | 1                |  |  |