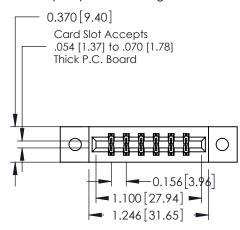

## **Contact Detail**

542-Wire Wrap .025 Sq.(0.64 Sq.) - Tail LG=.645(16.38) .156 [3.96] Contact Spacing x .200 [5.08] Row Spacing

THIS IS A C.A.D. GENERATED DRAWING DO NOT MAKE MANUAL REVISIONS TO MASTER.