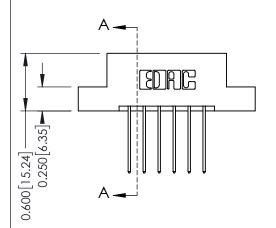

## **Mounting Option**

02-.128 (3.25) Dia. Mounting Holes



## **Contact Detail**

542-Wire Wrap .025 Sq.(0.64 Sq.) - Tail LG=.645(16.38) .156 [3.96] Contact Spacing x .200 [5.08] Row Spacing

THIS IS A C.A.D. GENERATED DRAWING DO NOT MAKE MANUAL REVISIONS TO MASTER.



ISSUE NUMBER 1 ORIGINAL





**See Accompanying Pages for:** 

- **Contact Bend Details**
- **Mounting Options**

| 337 / 387 Series Card Edge Connector |
|--------------------------------------|
| Part Number: 337-012-542-202         |



**EDAC INC** TORONTO, ONTARIO CANADA

THESE DRAWINGS AND SPECIFICATIONS ARE THE PROPERTY OF EDAC INC.,AND SHALL NOT BE REPRODUCED,OR COPIED OR USED AS THE BASIS FOR THE MANUFACTURE OR SALE OF APPARATUS WITHOUT WRITTEN PERMISSION.

| ACAD REFERENCE NO. | 337 ENG MASTER   |  |
|--------------------|------------------|--|
| DRAWN: J.LEE       | DATE: OCT. 06/09 |  |
| CHECKED:           | DATE:            |  |
| SCALE: NTS         | SHEET 1 OF 3     |  |
| DRAWING NUMBER     | ISSUE            |  |
| 337 Assembly       | 1                |  |



ISSUE NUMBER

ORIGINAL

1



| 337 / 3