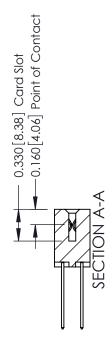

ISSUE NUMBER

ORIGINAL

1

| 337 / 387 Series Card Edge                                            | ACAD REFERENCE NO.                                                                                                                                                                                | 337 ENG MASTER |                  |               |
|-----------------------------------------------------------------------|---------------------------------------------------------------------------------------------------------------------------------------------------------------------------------------------------|----------------|------------------|---------------|
| Contact Bend Detail                                                   |                                                                                                                                                                                                   | DRAWN: J.LEE   | DATE: OCT. 06/09 |               |
| Corridor Beria Delaii                                                 |                                                                                                                                                                                                   | CHECKED:       | DATE:            |               |
| EDAC INC TORONTO, ONTARIO CANADA YOUR CONNECTION TO QUALITY & SERVICE | THESE DRAWINGS AND SPECIFICATIONS ARE THE PROPERTY OF EDAC INC., AND SHALL NOT BE REPRODUCED, OR COPIED OR USED AS THE BASIS FOR THE MANUFACTURE OR SALE OF APPARATUS WITHOUT WRITTEN PERMISSION. | SCALE: NTS     | SHEET            | 2 <b>OF</b> 3 |
|                                                                       |                                                                                                                                                                                                   | DRAWING NUMBER |                  | ISSUE         |
|                                                                       |                                                                                                                                                                                                   | 337 Assembly   |                  | 1             |