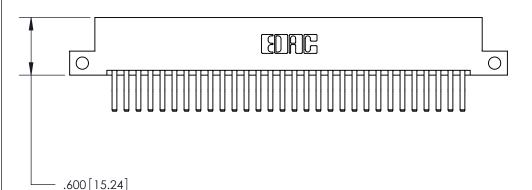

ISSUE NUMBER

ORIGINAL

1

.060 [1.52] .200 [5.08] .210[5.33] -.660 [16.76]

.060 [1.52] .150 [3.81] .260[6.6] -**Outside Tails** .660[16.76]

.165[4.19] .375 [9.54] .125(3.18) to .210(5.33) .125(3.18) to .210(5.33)

**Contact Code 558** 

**Contact Code 559** 

**Contact Code 560** 

INSULATOR MATERIAL: THERMOPLASTIC POLYESTER, UL 94V-0 CONTACT MATERIAL; COPPER, NICKEL, TIN ALLOY CA-725 CONTACT PLATING: GOLD ON THE MATING AREA, TIN-LEAD ON THE CONTACT TAILS, NICKEL UNDERPLATE