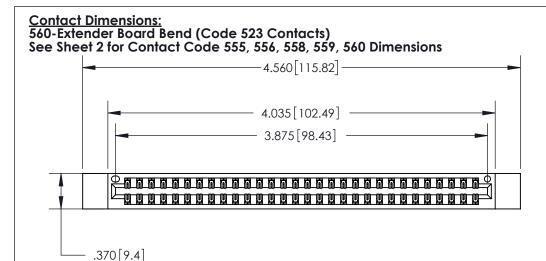

THIS IS A C.A.D. GENERATED DRAWING DO NOT MAKE MANUAL REVISIONS TO MASTER.

ORIGINAL

Card Slot Accepts .054 [1.37] to .070 [1.78] Thick P.C. Board

.330 [8.38] Card Slot .160 [4.07] Point of Contact -

846/896 SERIES HIGH TEMP CARD EDGE CONNECTOR PART NUMBER: 896-060-560-212

INSULATOR MATERIAL: THERMOPLASTIC POLYESTER, UL 94V-0 CONTACT MATERIAL; COPPER, NICKEL, TIN ALLOY CA-725

CONTACT PLATING: GOLD ON THE MATING AREA, TIN-LEAD ON THE CONTACT TAILS, NICKEL UNDERPLATE

THIS IS A C.A.D. GENERATED DRAWING DO NOT MAKE MANUAL REVISIONS TO MASTER.