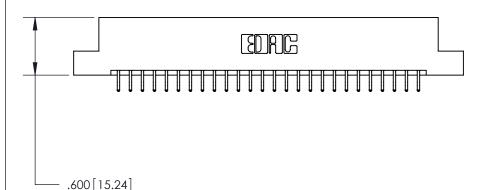

— .370[9.4]

| 846/896 SERIES HIGH TEMP CARD EDGE CONNECTOR |
|----------------------------------------------|
| PART NUMBER: 896-052-556-204                 |

YOUR CONNECTION TO QUALITY & SERVICE

**EDAC INC** TORONTO, ONTARIO CANADA

THESE DRAWINGS AND SPECIFICATIONS ARE THE PROPERTY OF EDAC INC., AND SHALL NOT BE REPRODUCED, OR COPIED OR USED AS THE BASIS FOR THE MANUFACTURE OR SALE OF APPARATUS WITHOUT WRITTEN PERMISSION.

| ACAD REFERENCE NO. | 846-ENG-MASTER   |  |
|--------------------|------------------|--|
| DRAWN: J.LEE       | DATE: APR. 22/09 |  |
| CHECKED:           | DATE:            |  |
| SCALE: 1:1         | SHEET 1 OF 2     |  |
| DRAWING NUMBER     | ISSUE            |  |
| 846-ENG-MASTER     | 1                |  |