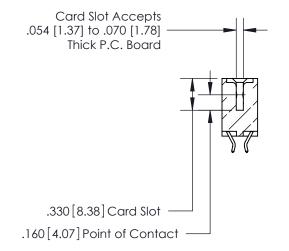

<u>Contact Dimensions:</u>
556-Extender Board Bend (Code 520 Contacts)
See Sheet 2 for Contact Code 555, 556, 558, 559, 560 Dimensions -4.060[103.12]------3.795 96.39 3.535 [89.79] 3.375 [85.73]

THIS IS A C.A.D. GENERATED DRAWING DO NOT MAKE MANUAL REVISIONS TO MASTER.

ISSUE NUMBER ORIGINAL

- INSULATOR MATERIAL: THERMOPLASTIC POLYESTER, UL 94V-0 CONTACT MATERIAL; COPPER, NICKEL, TIN ALLOY CA-725
- CONTACT PLATING: GOLD ON THE MATING AREA, TIN-LEAD ON THE CONTACT TAILS, NICKEL UNDERPLATE