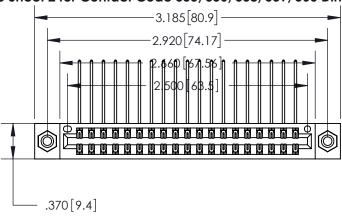

<u>Contact Dimensions:</u>
558-90 Degree Bend (Code 541 Contacts)
See Sheet 2 for Contact Code 555, 556, 558, 559, 560 Dimensions

INSULATOR MATERIAL: THERMOPLASTIC POLYESTER, UL 94V-0 CONTACT MATERIAL; COPPER, NICKEL, TIN ALLOY CA-725 CONTACT PLATING: GOLD ON THE MATING AREA, TIN-LEAD

ON THE CONTACT TAILS, NICKEL UNDERPLATE

THIS IS A C.A.D. GENERATED DRAWING DO NOT MAKE MANUAL REVISIONS TO MASTER.

ISSUE NUMBER ORIGINAL

846/896 SERIES HIGH TEMP CARD EDGE CONNECTOR PART NUMBER: 896-038-558-808

**EDAC INC** TORONTO, ONTARIO CANADA

THESE DRAWINGS AND SPECIFICATIONS ARE THE PROPERTY OF EDAC INC., AND SHALL NOT BE REPRODUCED, OR COPIED OR USED AS THE BASIS FOR THE MANUFACTURE OR SALE OF APPARATUS WITHOUT WRITTEN PERMISSION.