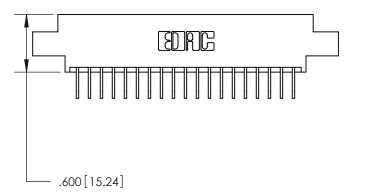

<u>Contact Dimensions:</u>
558-90 Degree Bend (Code 541 Contacts)
See Sheet 2 for Contact Code 555, 556, 558, 559, 560 Dimensions

INSULATOR MATERIAL: THERMOPLASTIC POLYESTER, UL 94V-0 CONTACT MATERIAL; COPPER, NICKEL, TIN ALLOY CA-725 CONTACT PLATING: GOLD ON THE MATING AREA, TIN-LEAD

ON THE CONTACT TAILS, NICKEL UNDERPLATE

THIS IS A C.A.D. GENERATED DRAWING DO NOT MAKE MANUAL REVISIONS TO MASTER.

ISSUE NUMBER ORIGINAL

846/896 SERIES HIGH TEMP CARD EDGE CONNECTOR PART NUMBER: 896-038-558-808

**EDAC INC** TORONTO, ONTARIO CANADA

THESE DRAWINGS AND SPECIFICATIONS ARE THE PROPERTY OF EDAC INC., AND SHALL NOT BE REPRODUCED, OR COPIED OR USED AS THE BASIS FOR THE MANUFACTURE OR SALE OF APPARATUS WITHOUT WRITTEN PERMISSION.