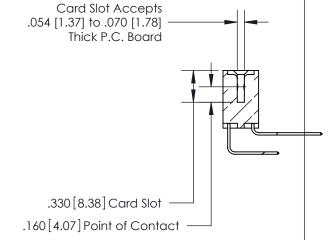

**Contact Code 560** 

INSULATOR MATERIAL: THERMOPLASTIC POLYESTER, UL 94V-0 CONTACT MATERIAL; COPPER, NICKEL, TIN ALLOY CA-725 CONTACT PLATING: GOLD ON THE MATING AREA, TIN-LEAD ON THE CONTACT TAILS, NICKEL UNDERPLATE

**Contact Code 558** 

## 846/896 SERIES HIGH TEMP CARD EDGE CONNECTOR CONTACT CODE 555,556,558,559,560 DIMENSIONS

.150 [3.81]

YOUR CONNECTION TO QUALITY & SERVICE

**Contact Code 559** 

**EDAC INC** TORONTO, ONTARIO CANADA

THESE DRAWINGS AND SPECIFICATIONS ARE THE PROPERTY OF EDAC INC.,AND SHALL NOT BE REPRODUCED, OR COPIED OR USED AS THE BASIS FOR THE MANUFACTURE OR SALE OF APPARATUS WITHOUT WRITTEN PERMISSION.