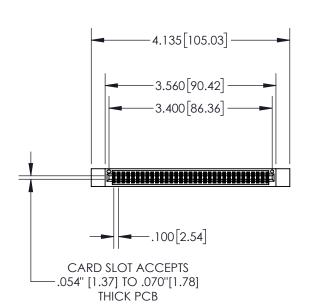

1

|            | .330[8.38]<br>CARD SLOT           |  |  |  |
|------------|-----------------------------------|--|--|--|
| -          | .370[9.40]                        |  |  |  |
|            | SECTION A-A                       |  |  |  |
| .150 [3.81 | .160[4.06]<br>POINT OF<br>CONTACT |  |  |  |
| -          | 200[5.08]                         |  |  |  |