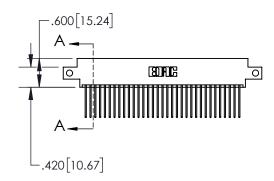

| 845/895 SERIES HIGH TEMP CARD EDGE CONNECTOR |
|----------------------------------------------|
| PART NUMBER: 895-066-542-812                 |

|     | THE |                 |           |  |
|-----|-----------------------------------------|-----------------|-----------|--|
|     | DRAWN: R.STA.MONICA                     | DATE: <b>MA</b> | Y.16/2017 |  |
|     | CHECKED:                                | DATE:           |           |  |
| ,   | SCALE: 1:2                              | SHEET 1         | OF 2      |  |
| ED. | DRAWING NUMBER                          |                 | ISSUE     |  |
| 5   | 845-ENG-MASTER                          |                 | 1         |  |

## 845/895 SERIES HIGH TEMP CARD EDGE CONNECTOR CONTACT CODE 555,556,558,559,560 DIMENSIONS

YOUR CONNECTION TO QUALITY & SERVICE

|   | ACAD REFERENCE NO. 845-ENG-MASTER |                  |  |  |  |
|---|-----------------------------------|------------------|--|--|--|
|   | DRAWN: R.STA.MONICA               | DATE:MAY.16/2017 |  |  |  |
|   | CHECKED:                          | DATE:            |  |  |  |
|   | SCALE: 1:1                        | SHEET 2 OF 2     |  |  |  |
| D | DRAWING NUMBER                    | ISSUE            |  |  |  |