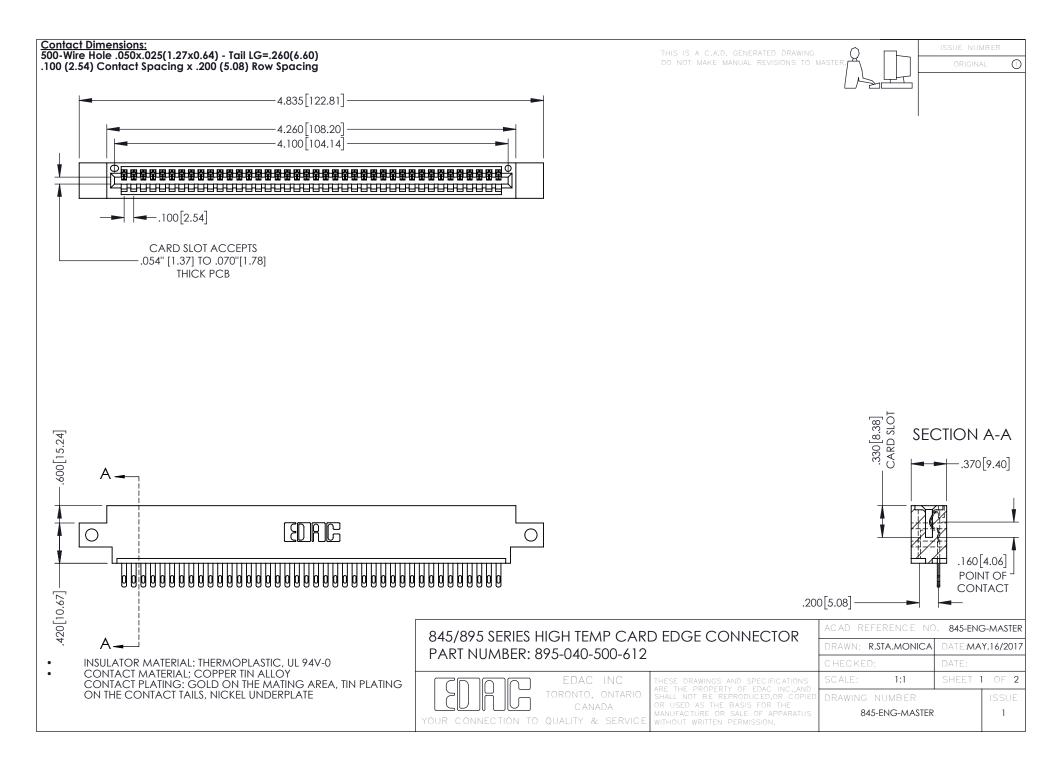

- INSULATOR MATERIAL: THERMOPLASTIC POLYESTER, UL 94V-0 DAP MATERIAL AVAILABLE UPON REQUEST
- CONTACT MATERIAL; COPPER ALLOY

**Contact Code 558** 

CONTACT PLATING: GOLD ON THE MATING AREA, TIN PLATING ON THE CONTACT TAILS, NICKEL UNDERPLATE

## 845/895 SERIES HIGH TEMP CARD EDGE CONNECTOR CONTACT CODE 555,556,558,559,560 DIMENSIONS

YOUR CONNECTION TO QUALITY & SERVICE

Contact Code 559

|   | ACAD REFERENCE NO   | . 845-ENG-MASTER |
|---|---------------------|------------------|
|   | DRAWN: R.STA.MONICA | DATE:MAY.16/2017 |
|   | CHECKED:            | DATE:            |
|   | SCALE: 1:1          | SHEET 2 OF 2     |
| D | DRAWING NUMBER      | ISSUE            |

Contact Code 560

845-ENG-MASTER