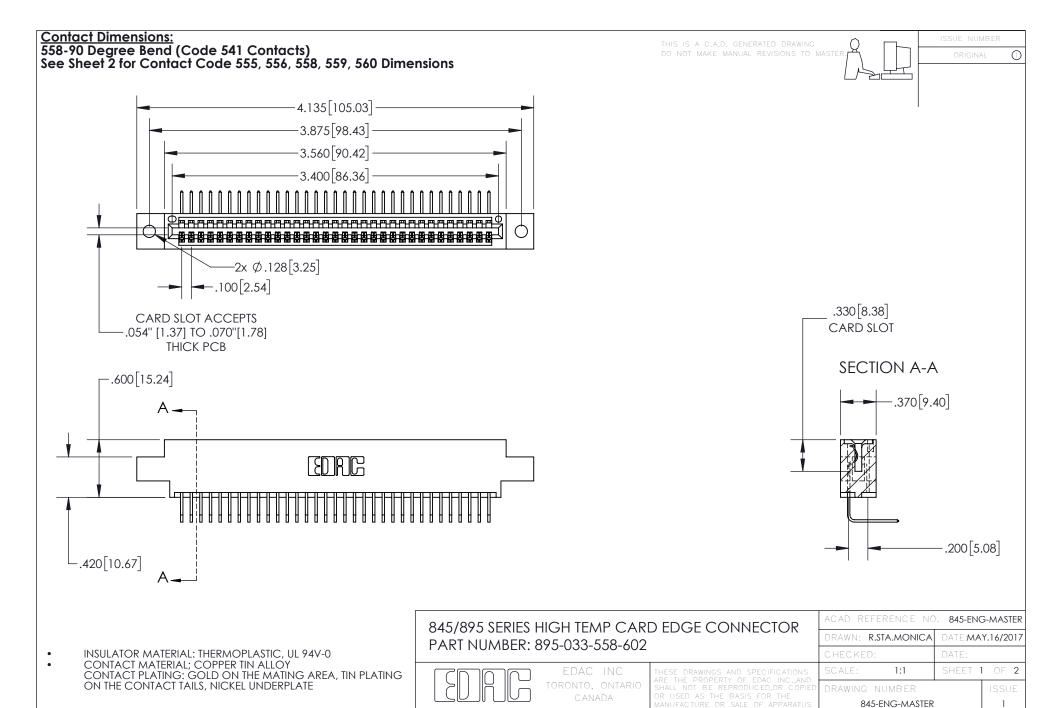

YOUR CONNECTION TO QUALITY & SERVICE

- INSULATOR MATERIAL: THERMOPLASTIC POLYESTER, UL 94V-0 DAP MATERIAL AVAILABLE UPON REQUEST
- CONTACT MATERIAL; COPPER ALLOY

CONTACT PLATING: GOLD ON THE MATING AREA, TIN PLATING ON THE CONTACT TAILS, NICKEL UNDERPLATE