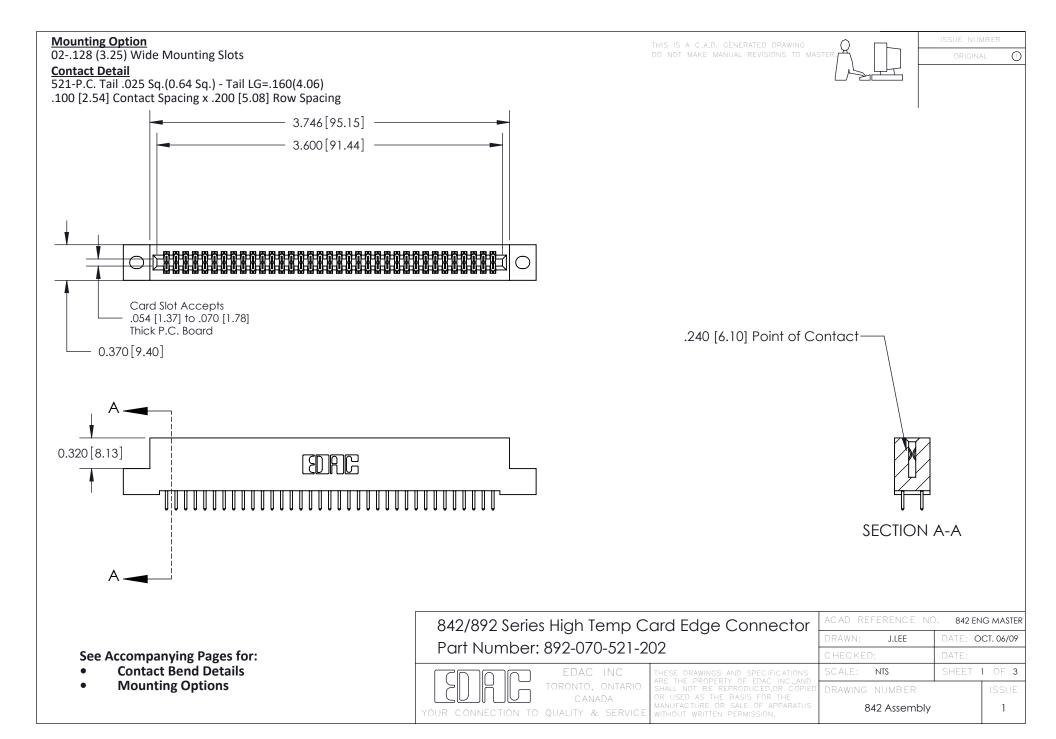

THIS IS A C.A.D. GENERATED DRAWING DO NOT MAKE MANUAL REVISIONS TO MASTER

ORIGINAL (1)



| 842/892 Series High Temp Card Edge Connector<br>Contact Bend Detail |                                                                                                 | ACAD REFERENCE NO. 842 ENG MASTER |             |                  |        |
|---------------------------------------------------------------------|-------------------------------------------------------------------------------------------------|-----------------------------------|-------------|------------------|--------|
|                                                                     |                                                                                                 | DRAWN:                            | J.LEE