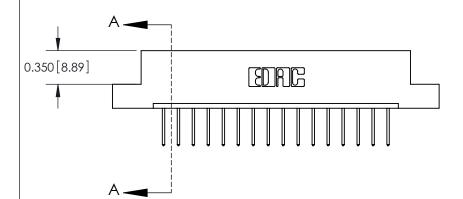

## **Contact Detail**

523-P.C. Tail .025 Sq.(0.64 Sq.) - Tail LG=.390(9.91) .156 [3.96] Contact Spacing x .200 [5.08] Row Spacing

> 2.806 [71.27] 2.660[67.56] -Card Slot Accepts - .054 [1.37] to .070 [1.78] Thick P.C. Board 0.370 [9.40]

THIS IS A C.A.D. GENERATED DRAWING DO NOT MAKE MANUAL REVISIONS TO MASTER.

ISSUE NUMBER ORIGINAL

**See Accompanying Pages for:** 

**Contact Bend Details** 

837/887 Series High Temp Card Edge Connector Part Number: 887-016-523-102