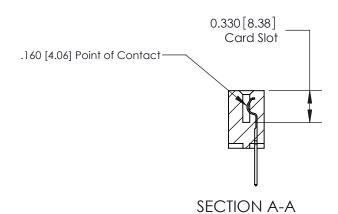

## **Contact Detail**

523-P.C. Tail .025 Sq.(0.64 Sq.) - Tail LG=.390(9.91) .156 [3.96] Contact Spacing x .200 [5.08] Row Spacing

> 2.806 [71.27] 2.660[67.56] -Card Slot Accepts - .054 [1.37] to .070 [1.78] Thick P.C. Board 0.370 [9.40]

THIS IS A C.A.D. GENERATED DRAWING DO NOT MAKE MANUAL REVISIONS TO MASTER.

ISSUE NUMBER ORIGINAL

**See Accompanying Pages for:** 

**Contact Bend Details** 

837/887 Series High Temp Card Edge Connector Part Number: 887-016-523-102