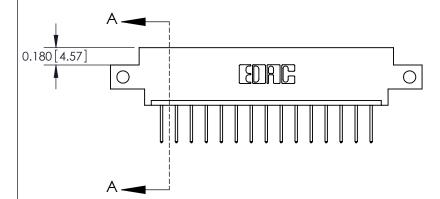

**Mounting Option** 

12-.128 (3.25) Dia. Side Mounting Holes

## **Contact Detail**

523-P.C. Tail .025 Sq.(0.64 Sq.) - Tail LG=.390(9.91) .156 [3.96] Contact Spacing x .200 [5.08] Row Spacing





THIS IS A C.A.D. GENERATED DRAWING DO NOT MAKE MANUAL REVISIONS TO MASTER.



ISSUE NUMBER ORIGINAL



**See Accompanying Pages for:** 

**Contact Bend Details** 

837/887 Series High Temp Card Edge Connector Part Number: 887-015-523-612



**EDAC INC** TORONTO, ONTARIO CANADA

THESE DRAWINGS AND SPECIFICATIONS ARE THE PROPERTY OF EDAC INC.,AND SHALL NOT BE REPRODUCED, OR COPIED OR USED AS THE BASIS FOR THE MANUFACTURE OR SALE OF APPARATUS WITHOUT WRITTEN PERMISSION.

| ACAD REFERENCE NO. | 837 ENG MASTER   |  |  |
|--------------------|------------------|--|--|
| DRAWN: J.LEE       | DATE: OCT. 06/09 |  |  |
| CHECKED:           | DATE:            |  |  |
| SCALE: NTS         | SHEET 1 OF 2     |  |  |
| DRAWING NUMBER     | ISSUE            |  |  |
| 837 Assembly       | 1