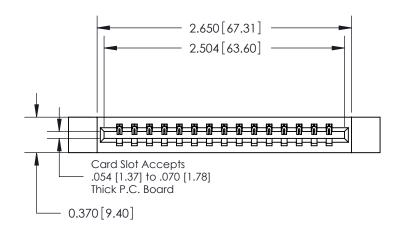

ISSUE NUMBER ORIGINAL

**See Accompanying Pages for:** 

**Contact Bend Details** 

837/887 Series High Temp Card Edge Connector Part Number: 887-015-523-612

**EDAC INC** TORONTO, ONTARIO CANADA

THESE DRAWINGS AND SPECIFICATIONS ARE THE PROPERTY OF EDAC INC.,AND SHALL NOT BE REPRODUCED, OR COPIED OR USED AS THE BASIS FOR THE MANUFACTURE OR SALE OF APPARATUS WITHOUT WRITTEN PERMISSION.