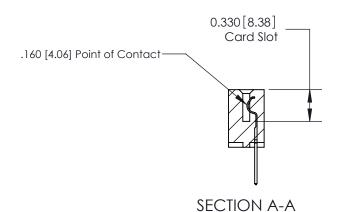

## **Contact Detail**

523-P.C. Tail .025 Sq.(0.64 Sq.) - Tail LG=.390(9.91) .156 [3.96] Contact Spacing x .200 [5.08] Row Spacing

THIS IS A C.A.D. GENERATED DRAWING DO NOT MAKE MANUAL REVISIONS TO MASTER.