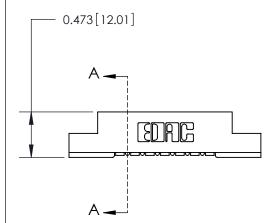

## **Contact Detail**

90 Degree Bend (Code 501 Contacts)

.156 [3.96] Contact Spacing x .200 [5.08] Row Spacing

**See Accompanying Page for:** 

**Contact Bend Details** 

**SECTION A-A** 

.175 [4.45] Point of Contact (Measured from bottom of Card Slot) Card Slot Accepts .054 [1.37] to .070 [1.78] Thick P.C. Board