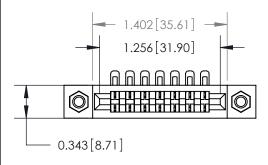

## **Mounting Option**

M3-0.5 Metric Threaded Inserts

## **Contact Detail**

90 Degree Bend (Code 501 Contacts)

.156 [3.96] Contact Spacing x .200 [5.08] Row Spacing

**See Accompanying Page for:** 

**Contact Bend Details** 

**SECTION A-A** 

.175 [4.45] Point of Contact (Measured from bottom of Card Slot) Card Slot Accepts .054 [1.37] to .070 [1.78] Thick P.C. Board