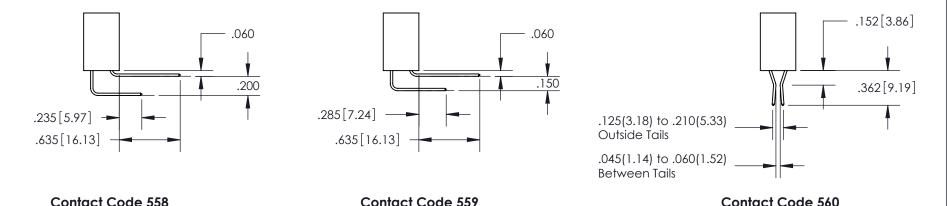

## 845/895 SERIES HIGH TEMP CARD EDGE CONNECTOR CONTACT CODE 555,556,558,559,560 DIMENSIONS

YOUR CONNECTION TO QUALITY & SERVICE

|   | ACAD REFERENCE NO. 845-ENG-MASTER |                  |
|---|-----------------------------------|------------------|
|   | DRAWN: R.STA.MONICA               | DATE:MAY.16/2017 |
|   | CHECKED:                          | DATE:            |
| D | SCALE: 1:1                        | SHEET 2 OF 2     |
|   | DRAWING NUMBER                    | ISSUE            |