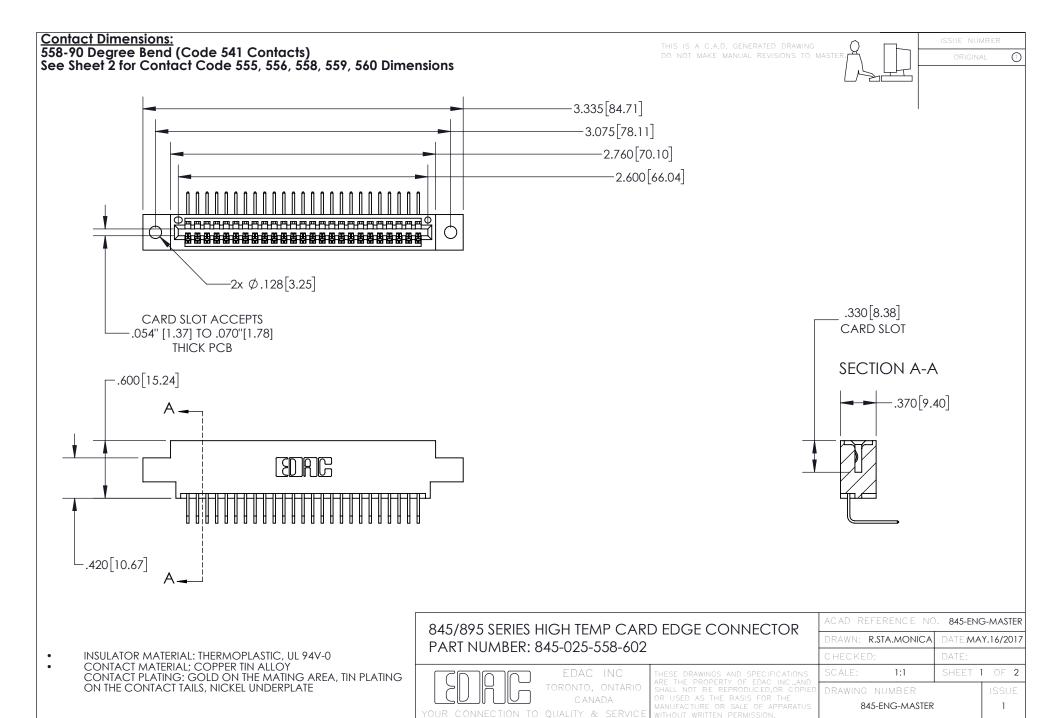

- INSULATOR MATERIAL: THERMOPLASTIC POLYESTER, UL 94V-0 DAP MATERIAL AVAILABLE UPON REQUEST
- CONTACT MATERIAL; COPPER ALLOY

CONTACT PLATING: GOLD ON THE MATING AREA, TIN PLATING ON THE CONTACT TAILS, NICKEL UNDERPLATE