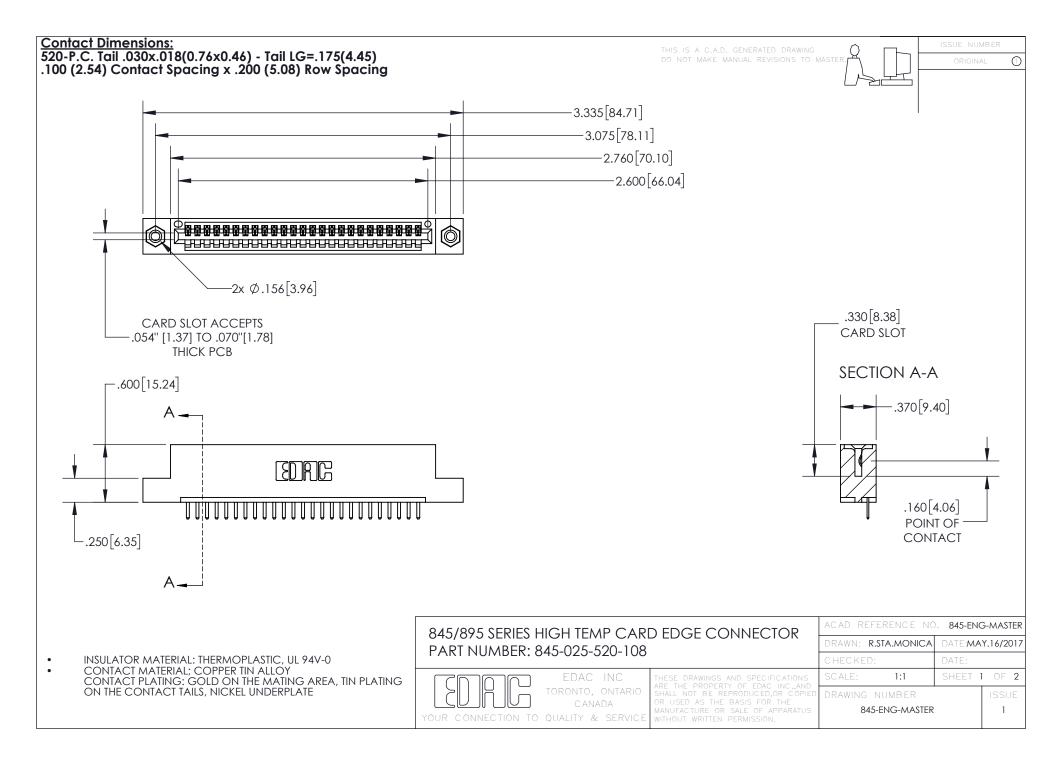

- INSULATOR MATERIAL: THERMOPLASTIC POLYESTER, UL 94V-0 DAP MATERIAL AVAILABLE UPON REQUEST
- CONTACT MATERIAL; COPPER ALLOY

CONTACT PLATING: GOLD ON THE MATING AREA, TIN PLATING ON THE CONTACT TAILS, NICKEL UNDERPLATE