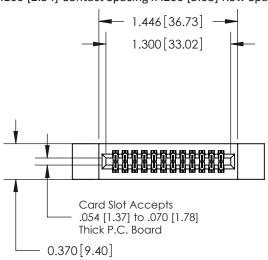

## **Contact Detail**

560-Extender Board Bend (Code 523 Contacts)

.100 [2.54] Contact Spacing x .200 [5.08] Row Spacing

**See Accompanying Pages for:** 

- **Contact Bend Details**
- **Mounting Options**

.240 [6.10] Point of Contact-

842/892 Series High Temp Card Edge Connector Part Number: 842-024-560-212

YOUR CONNECTION TO QUALITY & SERVICE

842 ENG MASTER J.LEE DATE: OCT. 06/09 SHEET 1 OF 3

842 Assembly

THIS IS A C.A.D. GENERATED DRAWING DO NOT MAKE MANUAL REVISIONS TO MASTER