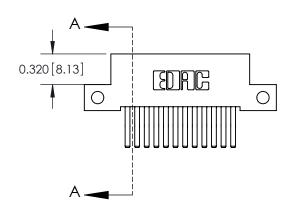

**Mounting Option** 

12-.128 (3.25) Dia. Side Mounting Holes

THIS IS A C.A.D. GENERATED DRAWING DO NOT MAKE MANUAL REVISIONS TO MASTER

ISSUE NUMBER

ORIGINAL

1

| 842/892 Series High Temp Card Edge Co<br>Mounting Options  | DRAWN: J.LEE DATE: OCT. 06/09  CHECKED: DATE: |
|------------------------------------------------------------|-----------------------------------------------|
| EDAC INC THESE DRAWINGS AND S ARE THE PROPERTY OF          |                                               |
|                                                            | DUCED,OR COPIED DRAWING NUMBER ISSUE          |
| YOUR CONNECTION TO QUALITY & SERVICE WITHOUT WRITTEN PERMI |                                               |