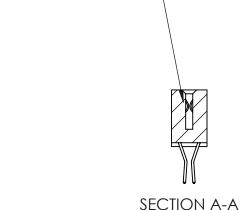

## **Contact Detail**

560-Extender Board Bend (Code 523 Contacts)

.100 [2.54] Contact Spacing x .200 [5.08] Row Spacing

**See Accompanying Pages for:** 

- **Contact Bend Details**
- **Mounting Options**

.240 [6.10] Point of Contact-

ORIGINAL (1)

| 842/892 Series High Temp Card Edge Connector<br>Contact Bend Detail |                                                                                                 | ACAD REFERENCE NO. 842 ENG MASTER |             |                  |        |
|---------------------------------------------------------------------|-------------------------------------------------------------------------------------------------|-----------------------------------|-------------|------------------|--------|
|                                                                     |                                                                                                 | DRAWN:                            | J.LEE       | DATE: OCT. 06/09 |        |
|                                                                     |                                                                                                 | CHECKED:                          |             | DATE:            |        |
| EDAC INC                                                            | THESE DRAWINGS AND SPECIFICATIONS ARE THE PROPERTY OF EDAC INCAND                               | SCALE:                            | NTS         | SHEET :          | 2 OF 3 |
| TORONTO, ONTARIO                                                    | SHALL NOT BE REPRODUCED,OR COPIED OR USED AS THE BASIS FOR THE MANUFACTURE OR SALE OF APPARATUS | DRAWING                           | NUMBER      |                  | ISSUE  |
| YOUR CONNECTION TO QUALITY & SERVICE                                |                                                                                                 | 8                                 | 42 Assembly |                  | 1      |