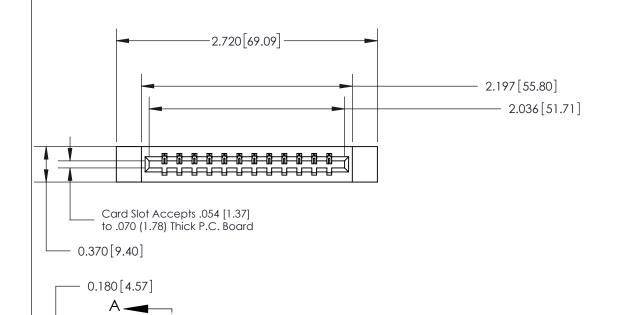

ISSUE NUMBER

ORIGINAL

SECTION A-A 0.388 [9.86] Card Slot .160 [4.06] Point of Contact-

ACAD REFERENCE NO.

J.LEE

DRAWN:

## 833 Series High Temp Card Edge Connector Part Number: 833-012-521-612

YOUR CONNECTION TO QUALITY & SERVICE

**EDAC INC** TORONTO, ONTARIO CANADA

THESE DRAWINGS AND SPECIFICATIONS ARE THE PROPERTY OF EDAC INC.,AND SHALL NOT BE REPRODUCED, OR COPIED OR USED AS THE BASIS FOR THE MANUFACTURE OR SALE OF APPARATUS WITHOUT WRITTEN PERMISSION.