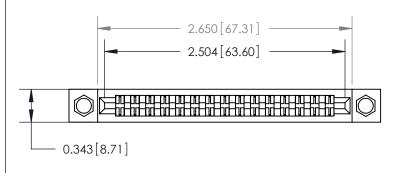

**Mounting Option** 

.156 (3.96) Dia. Mounting Holes

## **Contact Detail**

Wire Wrap .046x.013(1.17x0.33) - Tail LG=.520(13.21)

.156 [3.96] Contact Spacing x .200 [5.08] Row Spacing







**SECTION A-A** 



Card Slot Accepts .054 [1.37] to .070 [1.78] Thick P.C. Board

**See Accompanying Page for:** 

**Contact Bend Details** 

| 807/857                      | eries High Temp Card Edge Connecto |  |
|------------------------------|------------------------------------|--|
| Part Number: 807-030-442-204 |                                    |  |

YOUR CONNECTION TO QUALITY & SERVICE

| ACAD REFERENCE NO | . 807 ENG MASTER |
|-------------------|------------------|
| DRAWN: J.LEE      | DATE: AUG. 11/09 |
| CHECKED:          | DATE:            |
| SCALE: NTS        | SHEET 1 OF 2     |
| DRAWING NUMBER    | ISSUE            |

807 Assembly