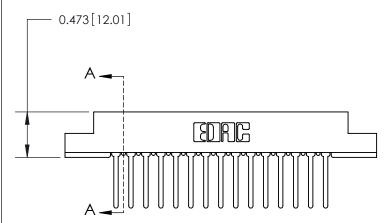

## **Contact Detail**

Wire Wrap .046x.013(1.17x0.33) - Tail LG=.520(13.21)

.156 [3.96] Contact Spacing x .200 [5.08] Row Spacing

**SECTION A-A** 

Card Slot Accepts .054 [1.37] to .070 [1.78] Thick P.C. Board