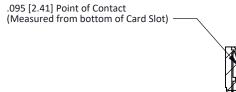

## **Contact Detail**

Wire Wrap .046x.013(1.17x0.33) - Tail LG=.520(13.21)

.156 [3.96] Contact Spacing x .200 [5.08] Row Spacing

**SECTION A-A** 

Card Slot Accepts .054 [1.37] to .070 [1.78] Thick P.C. Board