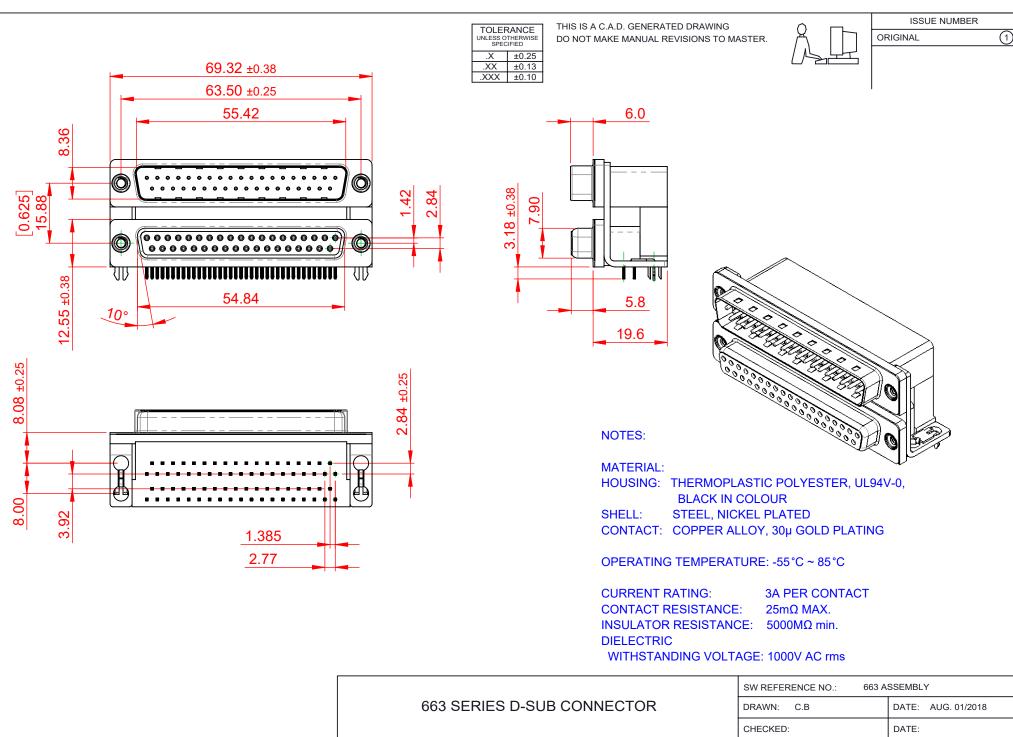

THIS SERIES FULLY CONFORMS TO THE EUROPEAN UNION DIRECTIVES 2011/65/EU FOR RoHS COMPLIANCY.

| 663 SERIES D-SUB CONNECTOR                                                     |                                                                                                                                                                                                                | DRAWN: C.B                      | DATE: AU |
|--------------------------------------------------------------------------------|----------------------------------------------------------------------------------------------------------------------------------------------------------------------------------------------------------------|---------------------------------|----------|
|                                                                                |                                                                                                                                                                                                                | CHECKED:                        | DATE:    |
| EDAC INC<br>TORONTO, ONTARIO<br>CANADA<br>YOUR CONNECTION TO QUALITY & SERVICE | THESE DRAWINGS AND SPECIFICATIONS<br>ARE THE PROPERTY OF EDAC INC.,AND<br>SHALL NOT BE REPRODUCED,OR COPIED<br>OR USED AS THE BASIS FOR THE<br>MANUFACTURE OR SALE OF APPARATUS<br>WITHOUT WRITTEN PERMISSION. | SCALE: (IN C.A.D. 1:1)          | SHEET 1  |
|                                                                                |                                                                                                                                                                                                                | DRAWING NUMBER: 663-037-664-042 |          |
|                                                                                |                                                                                                                                                                                                                | PART NUMBER: 663-037-           | 664-042  |