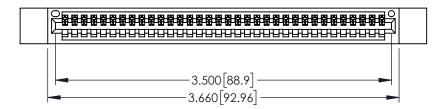

INSULATOR MATERIAL: THERMOPLASTIC PBT BLACK, UL 94V-0

CONTACT MATERIAL; COPPER TIN ALLOY CONTACT PLATING: GOLD ON THE MATING AREA, TIN PLATING ON THE CONTACT TAILS, NICKEL UNDERPLATE

345/395 SERIES CARD EDGE CONNECTOR PART NUMBER: 395-034-525-412