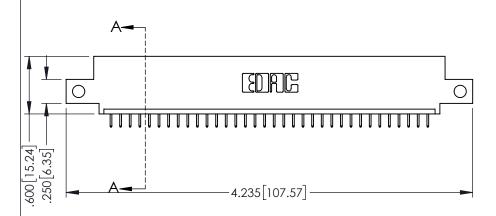

<u>Contact Dimensions:</u>
525-P.C. Tail .018 Sq.(0.46 Sq.) - Tail LG=.150(3.81)
.100 (2.54) Contact Spacing x .200 (5.08) Row Spacing

..330[8.38] CARD SLOT .160[4.06] POINT OF CONTACT **SECTION A-A** 

INSULATOR MATERIAL: THERMOPLASTIC PBT BLACK, UL 94V-0

CONTACT MATERIAL; COPPER TIN ALLOY CONTACT PLATING: GOLD ON THE MATING AREA, TIN PLATING ON THE CONTACT TAILS, NICKEL UNDERPLATE

345/395 SERIES CARD EDGE CONNECTOR PART NUMBER: 395-034-525-412