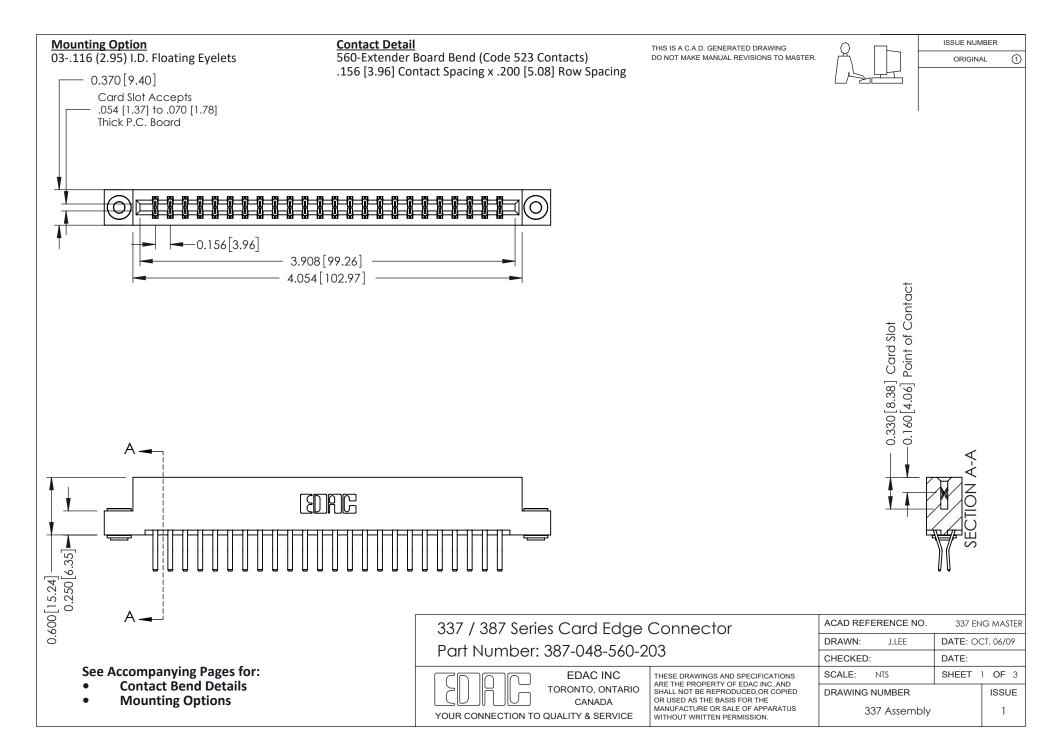

ISSUE NUMBER

ORIGINAL

1

| 337 / 387 Series Card Edge Connector<br>Contact Bend Detail           |                                                                                                                                                                                                  | ACAD REFERENCE NO. 337 E |                  | G MASTER      |
|-----------------------------------------------------------------------|--------------------------------------------------------------------------------------------------------------------------------------------------------------------------------------------------|--------------------------|------------------|---------------|
|                                                                       |                                                                                                                                                                                                  | DRAWN: J.LEE             | DATE: OCT. 06/09 |               |
|                                                                       |                                                                                                                                                                                                  | CHECKED: DATE:           |                  |               |
| EDAC INC TORONTO, ONTARIO CANADA YOUR CONNECTION TO QUALITY & SERVICE | THESE DRAWINGS AND SPECIFICATIONS ARE THE PROPERTY OF EDAC INC.,AND SHALL NOT BE REPRODUCED, OR COPIED OR USED AS THE BASIS FOR THE MANUFACTURE OR SALE OF APPARATUS WITHOUT WRITTEN PERMISSION. | SCALE: NTS               | SHEET            | 2 <b>OF</b> 3 |
|                                                                       |                                                                                                                                                                                                  | DRAWING NUMBER           |                  | ISSUE         |
|                                                                       |                                                                                                                                                                                                  | 337 Assembly             |                  | 1             |