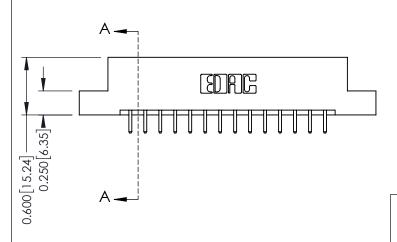

**See Accompanying Pages for:** 

- **Contact Bend Details**
- **Mounting Options**

| 337 / 387 Series Card Edge Connector |
|--------------------------------------|
| Part Number: 387-028-520-202         |

**EDAC INC** TORONTO, ONTARIO CANADA

THESE DRAWINGS AND SPECIFICATIONS ARE THE PROPERTY OF EDAC INC.,AND SHALL NOT BE REPRODUCED, OR COPIED OR USED AS THE BASIS FOR THE MANUFACTURE OR SALE OF APPARATUS WITHOUT WRITTEN PERMISSION.

| ACAD REFERENCE NO. 337 ENG MASTER |                  |  |  |
|-----------------------------------|------------------|--|--|
| DRAWN: J.LEE                      | DATE: OCT. 06/09 |  |  |
| CHECKED:                          | DATE:            |  |  |
| SCALE: NTS                        | SHEET 1 OF 3     |  |  |
| DRAWING NUMBER                    | ISSUE            |  |  |
| 337 Assembly                      | 1                |  |  |