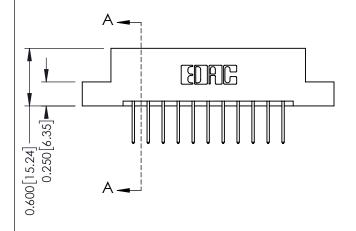

## **Mounting Option** 07-M3-0.5 Metric Threaded Inserts - 0.370[9.40] Card Slot Accepts .054 [1.37] to .070 [1.78] Thick P.C. Board -0.156[3.96]

1.880 [47.75] 2.026 [51.46]

**Contact Detail** 

523-P.C. Tail .025 Sq.(0.64 Sq.) - Tail LG=.390(9.91) .156 [3.96] Contact Spacing x .200 [5.08] Row Spacing

THIS IS A C.A.D. GENERATED DRAWING DO NOT MAKE MANUAL REVISIONS TO MASTER.

ISSUE NUMBER

ORIGINAL

**See Accompanying Pages for:** 

- **Contact Bend Details**
- **Mounting Options**

| 337 / 387 Series Card Edge Connector |
|--------------------------------------|
| Part Number: 387-022-523-207         |