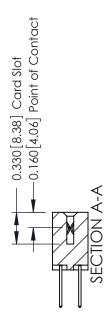

## **Mounting Option** 07-M3-0.5 Metric Threaded Inserts - 0.370[9.40] Card Slot Accepts .054 [1.37] to .070 [1.78] Thick P.C. Board -0.156[3.96]

1.880 [47.75] 2.026 [51.46]

**Contact Detail** 

523-P.C. Tail .025 Sq.(0.64 Sq.) - Tail LG=.390(9.91) .156 [3.96] Contact Spacing x .200 [5.08] Row Spacing